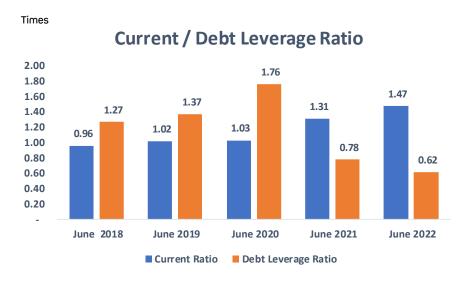

# FINANCIAL STATEMENTS ANALYSIS

# BUSINESS ANALYSIS (For the Year ended June 30, 2022)

Positive Negative (Rupees in '000)

| וטו | uic | ICai | chaca. | Julie | 30, |
|-----|-----|------|--------|-------|-----|
|     |     |      |        |       |     |