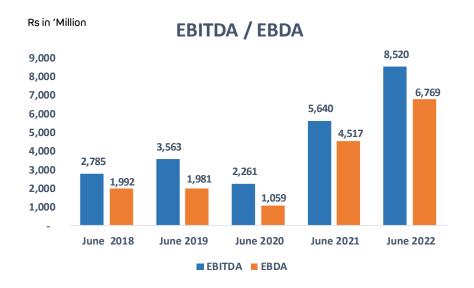

# FINANCIAL STATEMENTS ANALYSIS

# BUSINESS ANALYSIS (For the Year ended June 30, 2022)

Positive Negative (Rupees in '000)

| וטו | uic | ICai | chaca. | Julie | 30, |
|-----|-----|------|--------|-------|-----|
|     |     |      |        |       |     |