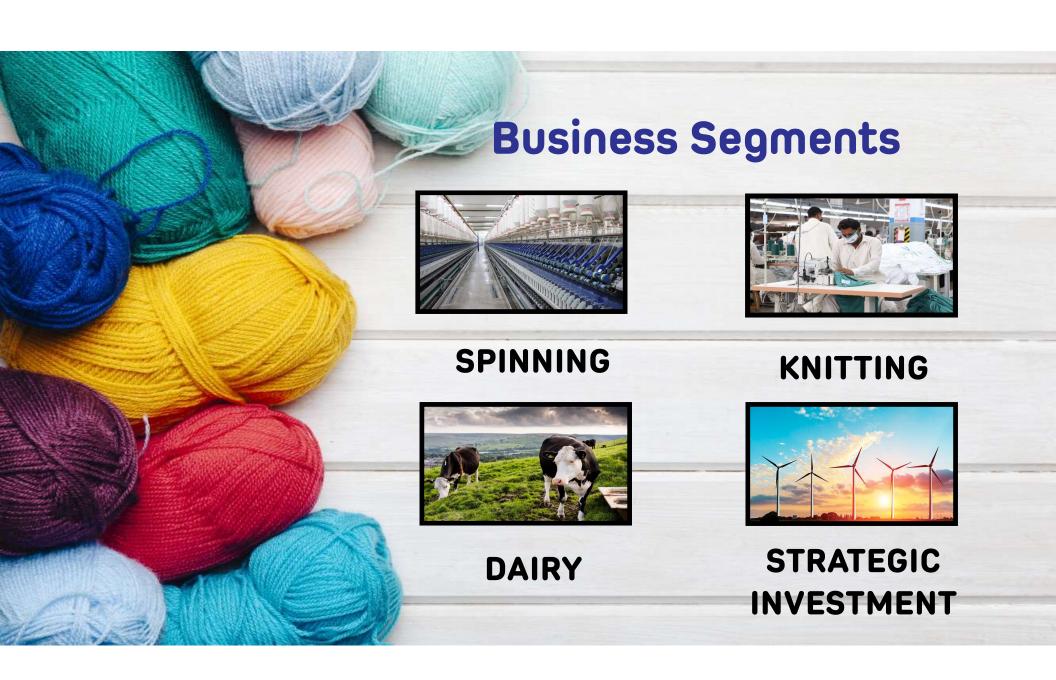

# BUSINESS ANALYSIS (For the Year ended June 30, 2022)

Positive Negative (Rupees in '000)

| וטו | uic | ICai | chaca. | Julie | 30, |
|-----|-----|------|--------|-------|-----|
|     |     |      |        |       |     |

| SPINNING                                                | 2022                                                                           | 2021                                                                                       | % Change                                                       |                                                                                                                                                                                                                                                                                                                                                                                                                                                                                                                                                                                                                                                                                                                                                                                                                                                                                                                                                                                                                                                                                                                                                                                                                                                                                                                                                                                                                                                                                                                                                                                                                                                                                                                                                                                                                                                                                                                                                                                                                                                                                                                                |
|---------------------------------------------------------|--------------------------------------------------------------------------------|--------------------------------------------------------------------------------------------|----------------------------------------------------------------|--------------------------------------------------------------------------------------------------------------------------------------------------------------------------------------------------------------------------------------------------------------------------------------------------------------------------------------------------------------------------------------------------------------------------------------------------------------------------------------------------------------------------------------------------------------------------------------------------------------------------------------------------------------------------------------------------------------------------------------------------------------------------------------------------------------------------------------------------------------------------------------------------------------------------------------------------------------------------------------------------------------------------------------------------------------------------------------------------------------------------------------------------------------------------------------------------------------------------------------------------------------------------------------------------------------------------------------------------------------------------------------------------------------------------------------------------------------------------------------------------------------------------------------------------------------------------------------------------------------------------------------------------------------------------------------------------------------------------------------------------------------------------------------------------------------------------------------------------------------------------------------------------------------------------------------------------------------------------------------------------------------------------------------------------------------------------------------------------------------------------------|
| Local Sale                                              | 17,192,366                                                                     | 15,341,339                                                                                 | <b>12.07%</b>                                                  |                                                                                                                                                                                                                                                                                                                                                                                                                                                                                                                                                                                                                                                                                                                                                                                                                                                                                                                                                                                                                                                                                                                                                                                                                                                                                                                                                                                                                                                                                                                                                                                                                                                                                                                                                                                                                                                                                                                                                                                                                                                                                                                                |
| Direct Export Sale                                      | 7,113,771                                                                      | 6,475,319                                                                                  | 9.86%                                                          |                                                                                                                                                                                                                                                                                                                                                                                                                                                                                                                                                                                                                                                                                                                                                                                                                                                                                                                                                                                                                                                                                                                                                                                                                                                                                                                                                                                                                                                                                                                                                                                                                                                                                                                                                                                                                                                                                                                                                                                                                                                                                                                                |
| Indirect Export                                         | 22,350,813                                                                     | 14,999,436                                                                                 | 49.01%                                                         |                                                                                                                                                                                                                                                                                                                                                                                                                                                                                                                                                                                                                                                                                                                                                                                                                                                                                                                                                                                                                                                                                                                                                                                                                                                                                                                                                                                                                                                                                                                                                                                                                                                                                                                                                                                                                                                                                                                                                                                                                                                                                                                                |
|                                                         |                                                                                |                                                                                            |                                                                |                                                                                                                                                                                                                                                                                                                                                                                                                                                                                                                                                                                                                                                                                                                                                                                                                                                                                                                                                                                                                                                                                                                                                                                                                                                                                                                                                                                                                                                                                                                                                                                                                                                                                                                                                                                                                                                                                                                                                                                                                                                                                                                                |
| KNITTING                                                | 2022                                                                           | 2021                                                                                       | % Change                                                       |                                                                                                                                                                                                                                                                                                                                                                                                                                                                                                                                                                                                                                                                                                                                                                                                                                                                                                                                                                                                                                                                                                                                                                                                                                                                                                                                                                                                                                                                                                                                                                                                                                                                                                                                                                                                                                                                                                                                                                                                                                                                                                                                |
| Local Sale                                              | 80,366                                                                         | 307,717                                                                                    | <b>-</b> 73.88%                                                |                                                                                                                                                                                                                                                                                                                                                                                                                                                                                                                                                                                                                                                                                                                                                                                                                                                                                                                                                                                                                                                                                                                                                                                                                                                                                                                                                                                                                                                                                                                                                                                                                                                                                                                                                                                                                                                                                                                                                                                                                                                                                                                                |
| Export Səle                                             | 5,316,460                                                                      | 2,103,456                                                                                  | 152.75%                                                        |                                                                                                                                                                                                                                                                                                                                                                                                                                                                                                                                                                                                                                                                                                                                                                                                                                                                                                                                                                                                                                                                                                                                                                                                                                                                                                                                                                                                                                                                                                                                                                                                                                                                                                                                                                                                                                                                                                                                                                                                                                                                                                                                |
| manufacture of                                          | W. D. S.                                                                       | OCT OF STREET                                                                              |                                                                |                                                                                                                                                                                                                                                                                                                                                                                                                                                                                                                                                                                                                                                                                                                                                                                                                                                                                                                                                                                                                                                                                                                                                                                                                                                                                                                                                                                                                                                                                                                                                                                                                                                                                                                                                                                                                                                                                                                                                                                                                                                                                                                                |
| REVENUE                                                 | 2022                                                                           | 2021                                                                                       | % Change                                                       |                                                                                                                                                                                                                                                                                                                                                                                                                                                                                                                                                                                                                                                                                                                                                                                                                                                                                                                                                                                                                                                                                                                                                                                                                                                                                                                                                                                                                                                                                                                                                                                                                                                                                                                                                                                                                                                                                                                                                                                                                                                                                                                                |
| Spinning                                                | 49,019,295                                                                     | 38,275,366                                                                                 | 28.07%                                                         | <b>+</b>                                                                                                                                                                                                                                                                                                                                                                                                                                                                                                                                                                                                                                                                                                                                                                                                                                                                                                                                                                                                                                                                                                                                                                                                                                                                                                                                                                                                                                                                                                                                                                                                                                                                                                                                                                                                                                                                                                                                                                                                                                                                                                                       |
| Knitting                                                | 5,396,826                                                                      | 2,411,173                                                                                  | 123.83%                                                        | •                                                                                                                                                                                                                                                                                                                                                                                                                                                                                                                                                                                                                                                                                                                                                                                                                                                                                                                                                                                                                                                                                                                                                                                                                                                                                                                                                                                                                                                                                                                                                                                                                                                                                                                                                                                                                                                                                                                                                                                                                                                                                                                              |
| Dairy                                                   | 412,026                                                                        | 323,302                                                                                    | 27.44%                                                         |                                                                                                                                                                                                                                                                                                                                                                                                                                                                                                                                                                                                                                                                                                                                                                                                                                                                                                                                                                                                                                                                                                                                                                                                                                                                                                                                                                                                                                                                                                                                                                                                                                                                                                                                                                                                                                                                                                                                                                                                                                                                                                                                |
| Totəl                                                   | 54,828,147                                                                     | 41,009,841                                                                                 | 33.70%                                                         |                                                                                                                                                                                                                                                                                                                                                                                                                                                                                                                                                                                                                                                                                                                                                                                                                                                                                                                                                                                                                                                                                                                                                                                                                                                                                                                                                                                                                                                                                                                                                                                                                                                                                                                                                                                                                                                                                                                                                                                                                                                                                                                                |
|                                                         |                                                                                |                                                                                            |                                                                |                                                                                                                                                                                                                                                                                                                                                                                                                                                                                                                                                                                                                                                                                                                                                                                                                                                                                                                                                                                                                                                                                                                                                                                                                                                                                                                                                                                                                                                                                                                                                                                                                                                                                                                                                                                                                                                                                                                                                                                                                                                                                                                                |
|                                                         |                                                                                |                                                                                            | 100                                                            |                                                                                                                                                                                                                                                                                                                                                                                                                                                                                                                                                                                                                                                                                                                                                                                                                                                                                                                                                                                                                                                                                                                                                                                                                                                                                                                                                                                                                                                                                                                                                                                                                                                                                                                                                                                                                                                                                                                                                                                                                                                                                                                                |
| OTHER INCOME                                            | 2022                                                                           | 2021                                                                                       | % Change                                                       |                                                                                                                                                                                                                                                                                                                                                                                                                                                                                                                                                                                                                                                                                                                                                                                                                                                                                                                                                                                                                                                                                                                                                                                                                                                                                                                                                                                                                                                                                                                                                                                                                                                                                                                                                                                                                                                                                                                                                                                                                                                                                                                                |
| OTHER INCOME                                            | 638,808                                                                        | 376,994                                                                                    | 69.45%                                                         |                                                                                                                                                                                                                                                                                                                                                                                                                                                                                                                                                                                                                                                                                                                                                                                                                                                                                                                                                                                                                                                                                                                                                                                                                                                                                                                                                                                                                                                                                                                                                                                                                                                                                                                                                                                                                                                                                                                                                                                                                                                                                                                                |
| ICI<br>YEL                                              | 638,808<br>462,277                                                             |                                                                                            |                                                                |                                                                                                                                                                                                                                                                                                                                                                                                                                                                                                                                                                                                                                                                                                                                                                                                                                                                                                                                                                                                                                                                                                                                                                                                                                                                                                                                                                                                                                                                                                                                                                                                                                                                                                                                                                                                                                                                                                                                                                                                                                                                                                                                |
| ICI<br>YEL<br>Others                                    | 638,808<br>462,277<br>297,178                                                  | 376,994<br>297,784<br>239,901                                                              | <ul><li>69.45%</li><li>55.24%</li><li>23.88%</li></ul>         |                                                                                                                                                                                                                                                                                                                                                                                                                                                                                                                                                                                                                                                                                                                                                                                                                                                                                                                                                                                                                                                                                                                                                                                                                                                                                                                                                                                                                                                                                                                                                                                                                                                                                                                                                                                                                                                                                                                                                                                                                                                                                                                                |
| ICI<br>YEL                                              | 638,808<br>462,277                                                             | 376,994<br>297,784                                                                         | 69.45%<br>55.24%                                               |                                                                                                                                                                                                                                                                                                                                                                                                                                                                                                                                                                                                                                                                                                                                                                                                                                                                                                                                                                                                                                                                                                                                                                                                                                                                                                                                                                                                                                                                                                                                                                                                                                                                                                                                                                                                                                                                                                                                                                                                                                                                                                                                |
| ICI<br>YEL<br>Others<br>Total                           | 638,808<br>462,277<br>297,178<br>1,398,263                                     | 376,994<br>297,784<br>239,901<br>914,679                                                   | 69.45%<br>55.24%<br>23.88%<br>52.87%                           |                                                                                                                                                                                                                                                                                                                                                                                                                                                                                                                                                                                                                                                                                                                                                                                                                                                                                                                                                                                                                                                                                                                                                                                                                                                                                                                                                                                                                                                                                                                                                                                                                                                                                                                                                                                                                                                                                                                                                                                                                                                                                                                                |
| ICI<br>YEL<br>Others<br>Total                           | 638,808<br>462,277<br>297,178<br>1,398,263                                     | 376,994<br>297,784<br>239,901<br>914,679                                                   | 69.45% 55.24% 23.88% 52.87% % Change                           | TOTAL POLICE OF THE PARTY OF TH |
| ICI YEL Others Total TOTAL INCOME                       | 638,808<br>462,277<br>297,178<br>1,398,263<br>2022<br>56,226,410               | 376,994<br>297,784<br>239,901<br><b>914,679</b><br><b>2021</b><br>41,924,520               | 69.45% 55.24% 23.88% 52.87%  % Change 34.11%                   | <b>→</b>                                                                                                                                                                                                                                                                                                                                                                                                                                                                                                                                                                                                                                                                                                                                                                                                                                                                                                                                                                                                                                                                                                                                                                                                                                                                                                                                                                                                                                                                                                                                                                                                                                                                                                                                                                                                                                                                                                                                                                                                                                                                                                                       |
| ICI<br>YEL<br>Others<br>Total                           | 638,808<br>462,277<br>297,178<br>1,398,263                                     | 376,994<br>297,784<br>239,901<br>914,679                                                   | 69.45% 55.24% 23.88% 52.87% % Change                           | + +                                                                                                                                                                                                                                                                                                                                                                                                                                                                                                                                                                                                                                                                                                                                                                                                                                                                                                                                                                                                                                                                                                                                                                                                                                                                                                                                                                                                                                                                                                                                                                                                                                                                                                                                                                                                                                                                                                                                                                                                                                                                                                                            |
| ICI YEL Others Total  TOTAL INCOME EXPENSES             | 638,808<br>462,277<br>297,178<br>1,398,263<br>2022<br>56,226,410<br>50,512,838 | 376,994<br>297,784<br>239,901<br><b>914,679</b><br><b>2021</b><br>41,924,520<br>38,390,419 | 69.45% 55.24% 23.88% 52.87%  % Change 34.11% -31.58%           | <b>+ +</b>                                                                                                                                                                                                                                                                                                                                                                                                                                                                                                                                                                                                                                                                                                                                                                                                                                                                                                                                                                                                                                                                                                                                                                                                                                                                                                                                                                                                                                                                                                                                                                                                                                                                                                                                                                                                                                                                                                                                                                                                                                                                                                                     |
| ICI YEL Others Total  TOTAL INCOME EXPENSES  NET PROFIT | 638,808<br>462,277<br>297,178<br>1,398,263<br>2022<br>56,226,410<br>50,512,838 | 376,994<br>297,784<br>239,901<br>914,679<br>2021<br>41,924,520<br>38,390,419               | 69.45% 55.24% 23.88% 52.87%  % Change 34.11% -31.58%  % Change | <b>→ →</b>                                                                                                                                                                                                                                                                                                                                                                                                                                                                                                                                                                                                                                                                                                                                                                                                                                                                                                                                                                                                                                                                                                                                                                                                                                                                                                                                                                                                                                                                                                                                                                                                                                                                                                                                                                                                                                                                                                                                                                                                                                                                                                                     |
| ICI YEL Others Total  TOTAL INCOME EXPENSES             | 638,808<br>462,277<br>297,178<br>1,398,263<br>2022<br>56,226,410<br>50,512,838 | 376,994<br>297,784<br>239,901<br><b>914,679</b><br><b>2021</b><br>41,924,520<br>38,390,419 | 69.45% 55.24% 23.88% 52.87%  % Change 34.11% -31.58%           | <b>+ +</b>                                                                                                                                                                                                                                                                                                                                                                                                                                                                                                                                                                                                                                                                                                                                                                                                                                                                                                                                                                                                                                                                                                                                                                                                                                                                                                                                                                                                                                                                                                                                                                                                                                                                                                                                                                                                                                                                                                                                                                                                                                                                                                                     |