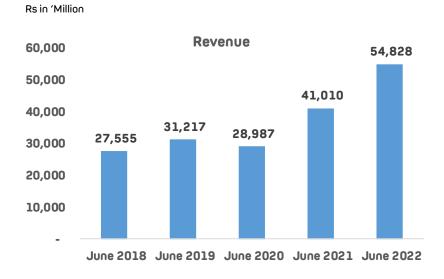

| SPINNING                                                | 2022                                                                           | 2021                                                                                       | % Change                                                       |                                                                                                                                                                                                                                                                                                                                                                                                                                                                                                                                                                                                                                                                                                                                                                                                                                                                                                                                                                                                                                                                                                                                                                                                                                                                                                                                                                                                                                                                                                                                                                                                                                                                                                                                                                                                                                                                                                                                                                                                                                                                                                                                |
|---------------------------------------------------------|--------------------------------------------------------------------------------|--------------------------------------------------------------------------------------------|----------------------------------------------------------------|--------------------------------------------------------------------------------------------------------------------------------------------------------------------------------------------------------------------------------------------------------------------------------------------------------------------------------------------------------------------------------------------------------------------------------------------------------------------------------------------------------------------------------------------------------------------------------------------------------------------------------------------------------------------------------------------------------------------------------------------------------------------------------------------------------------------------------------------------------------------------------------------------------------------------------------------------------------------------------------------------------------------------------------------------------------------------------------------------------------------------------------------------------------------------------------------------------------------------------------------------------------------------------------------------------------------------------------------------------------------------------------------------------------------------------------------------------------------------------------------------------------------------------------------------------------------------------------------------------------------------------------------------------------------------------------------------------------------------------------------------------------------------------------------------------------------------------------------------------------------------------------------------------------------------------------------------------------------------------------------------------------------------------------------------------------------------------------------------------------------------------|
| Local Sale                                              | 17,192,366                                                                     | 15,341,339                                                                                 | <b>12.07%</b>                                                  |                                                                                                                                                                                                                                                                                                                                                                                                                                                                                                                                                                                                                                                                                                                                                                                                                                                                                                                                                                                                                                                                                                                                                                                                                                                                                                                                                                                                                                                                                                                                                                                                                                                                                                                                                                                                                                                                                                                                                                                                                                                                                                                                |
| Direct Export Sale                                      | 7,113,771                                                                      | 6,475,319                                                                                  | 9.86%                                                          |                                                                                                                                                                                                                                                                                                                                                                                                                                                                                                                                                                                                                                                                                                                                                                                                                                                                                                                                                                                                                                                                                                                                                                                                                                                                                                                                                                                                                                                                                                                                                                                                                                                                                                                                                                                                                                                                                                                                                                                                                                                                                                                                |
| Indirect Export                                         | 22,350,813                                                                     | 14,999,436                                                                                 | 49.01%                                                         |                                                                                                                                                                                                                                                                                                                                                                                                                                                                                                                                                                                                                                                                                                                                                                                                                                                                                                                                                                                                                                                                                                                                                                                                                                                                                                                                                                                                                                                                                                                                                                                                                                                                                                                                                                                                                                                                                                                                                                                                                                                                                                                                |
|                                                         |                                                                                |                                                                                            |                                                                |                                                                                                                                                                                                                                                                                                                                                                                                                                                                                                                                                                                                                                                                                                                                                                                                                                                                                                                                                                                                                                                                                                                                                                                                                                                                                                                                                                                                                                                                                                                                                                                                                                                                                                                                                                                                                                                                                                                                                                                                                                                                                                                                |
| KNITTING                                                | 2022                                                                           | 2021                                                                                       | % Change                                                       |                                                                                                                                                                                                                                                                                                                                                                                                                                                                                                                                                                                                                                                                                                                                                                                                                                                                                                                                                                                                                                                                                                                                                                                                                                                                                                                                                                                                                                                                                                                                                                                                                                                                                                                                                                                                                                                                                                                                                                                                                                                                                                                                |
| Local Sale                                              | 80,366                                                                         | 307,717                                                                                    | <b>-</b> 73.88%                                                |                                                                                                                                                                                                                                                                                                                                                                                                                                                                                                                                                                                                                                                                                                                                                                                                                                                                                                                                                                                                                                                                                                                                                                                                                                                                                                                                                                                                                                                                                                                                                                                                                                                                                                                                                                                                                                                                                                                                                                                                                                                                                                                                |
| Export Səle                                             | 5,316,460                                                                      | 2,103,456                                                                                  | 152.75%                                                        |                                                                                                                                                                                                                                                                                                                                                                                                                                                                                                                                                                                                                                                                                                                                                                                                                                                                                                                                                                                                                                                                                                                                                                                                                                                                                                                                                                                                                                                                                                                                                                                                                                                                                                                                                                                                                                                                                                                                                                                                                                                                                                                                |
| manufacture of                                          | W. D. S.                                                                       | OCT OF STREET                                                                              |                                                                |                                                                                                                                                                                                                                                                                                                                                                                                                                                                                                                                                                                                                                                                                                                                                                                                                                                                                                                                                                                                                                                                                                                                                                                                                                                                                                                                                                                                                                                                                                                                                                                                                                                                                                                                                                                                                                                                                                                                                                                                                                                                                                                                |
| REVENUE                                                 | 2022                                                                           | 2021                                                                                       | % Change                                                       |                                                                                                                                                                                                                                                                                                                                                                                                                                                                                                                                                                                                                                                                                                                                                                                                                                                                                                                                                                                                                                                                                                                                                                                                                                                                                                                                                                                                                                                                                                                                                                                                                                                                                                                                                                                                                                                                                                                                                                                                                                                                                                                                |
| Spinning                                                | 49,019,295                                                                     | 38,275,366                                                                                 | 28.07%                                                         | <b>+</b>                                                                                                                                                                                                                                                                                                                                                                                                                                                                                                                                                                                                                                                                                                                                                                                                                                                                                                                                                                                                                                                                                                                                                                                                                                                                                                                                                                                                                                                                                                                                                                                                                                                                                                                                                                                                                                                                                                                                                                                                                                                                                                                       |
| Knitting                                                | 5,396,826                                                                      | 2,411,173                                                                                  | 123.83%                                                        | •                                                                                                                                                                                                                                                                                                                                                                                                                                                                                                                                                                                                                                                                                                                                                                                                                                                                                                                                                                                                                                                                                                                                                                                                                                                                                                                                                                                                                                                                                                                                                                                                                                                                                                                                                                                                                                                                                                                                                                                                                                                                                                                              |
| Dairy                                                   | 412,026                                                                        | 323,302                                                                                    | 27.44%                                                         |                                                                                                                                                                                                                                                                                                                                                                                                                                                                                                                                                                                                                                                                                                                                                                                                                                                                                                                                                                                                                                                                                                                                                                                                                                                                                                                                                                                                                                                                                                                                                                                                                                                                                                                                                                                                                                                                                                                                                                                                                                                                                                                                |
| Totəl                                                   | 54,828,147                                                                     | 41,009,841                                                                                 | 33.70%                                                         |                                                                                                                                                                                                                                                                                                                                                                                                                                                                                                                                                                                                                                                                                                                                                                                                                                                                                                                                                                                                                                                                                                                                                                                                                                                                                                                                                                                                                                                                                                                                                                                                                                                                                                                                                                                                                                                                                                                                                                                                                                                                                                                                |
|                                                         |                                                                                |                                                                                            |                                                                |                                                                                                                                                                                                                                                                                                                                                                                                                                                                                                                                                                                                                                                                                                                                                                                                                                                                                                                                                                                                                                                                                                                                                                                                                                                                                                                                                                                                                                                                                                                                                                                                                                                                                                                                                                                                                                                                                                                                                                                                                                                                                                                                |
|                                                         |                                                                                |                                                                                            | 100                                                            |                                                                                                                                                                                                                                                                                                                                                                                                                                                                                                                                                                                                                                                                                                                                                                                                                                                                                                                                                                                                                                                                                                                                                                                                                                                                                                                                                                                                                                                                                                                                                                                                                                                                                                                                                                                                                                                                                                                                                                                                                                                                                                                                |
| OTHER INCOME                                            | 2022                                                                           | 2021                                                                                       | % Change                                                       |                                                                                                                                                                                                                                                                                                                                                                                                                                                                                                                                                                                                                                                                                                                                                                                                                                                                                                                                                                                                                                                                                                                                                                                                                                                                                                                                                                                                                                                                                                                                                                                                                                                                                                                                                                                                                                                                                                                                                                                                                                                                                                                                |
| OTHER INCOME                                            | 638,808                                                                        | 376,994                                                                                    | 69.45%                                                         |                                                                                                                                                                                                                                                                                                                                                                                                                                                                                                                                                                                                                                                                                                                                                                                                                                                                                                                                                                                                                                                                                                                                                                                                                                                                                                                                                                                                                                                                                                                                                                                                                                                                                                                                                                                                                                                                                                                                                                                                                                                                                                                                |
| ICI<br>YEL                                              | 638,808<br>462,277                                                             |                                                                                            |                                                                |                                                                                                                                                                                                                                                                                                                                                                                                                                                                                                                                                                                                                                                                                                                                                                                                                                                                                                                                                                                                                                                                                                                                                                                                                                                                                                                                                                                                                                                                                                                                                                                                                                                                                                                                                                                                                                                                                                                                                                                                                                                                                                                                |
| ICI<br>YEL<br>Others                                    | 638,808<br>462,277<br>297,178                                                  | 376,994<br>297,784<br>239,901                                                              | <ul><li>69.45%</li><li>55.24%</li><li>23.88%</li></ul>         |                                                                                                                                                                                                                                                                                                                                                                                                                                                                                                                                                                                                                                                                                                                                                                                                                                                                                                                                                                                                                                                                                                                                                                                                                                                                                                                                                                                                                                                                                                                                                                                                                                                                                                                                                                                                                                                                                                                                                                                                                                                                                                                                |
| ICI<br>YEL                                              | 638,808<br>462,277                                                             | 376,994<br>297,784                                                                         | 69.45%<br>55.24%                                               |                                                                                                                                                                                                                                                                                                                                                                                                                                                                                                                                                                                                                                                                                                                                                                                                                                                                                                                                                                                                                                                                                                                                                                                                                                                                                                                                                                                                                                                                                                                                                                                                                                                                                                                                                                                                                                                                                                                                                                                                                                                                                                                                |
| ICI<br>YEL<br>Others<br>Total                           | 638,808<br>462,277<br>297,178<br>1,398,263                                     | 376,994<br>297,784<br>239,901<br>914,679                                                   | 69.45%<br>55.24%<br>23.88%<br>52.87%                           |                                                                                                                                                                                                                                                                                                                                                                                                                                                                                                                                                                                                                                                                                                                                                                                                                                                                                                                                                                                                                                                                                                                                                                                                                                                                                                                                                                                                                                                                                                                                                                                                                                                                                                                                                                                                                                                                                                                                                                                                                                                                                                                                |
| ICI<br>YEL<br>Others<br>Total                           | 638,808<br>462,277<br>297,178<br>1,398,263                                     | 376,994<br>297,784<br>239,901<br>914,679                                                   | 69.45% 55.24% 23.88% 52.87% % Change                           | TOTAL POLICE OF THE PARTY OF TH |
| ICI YEL Others Total TOTAL INCOME                       | 638,808<br>462,277<br>297,178<br>1,398,263<br>2022<br>56,226,410               | 376,994<br>297,784<br>239,901<br><b>914,679</b><br><b>2021</b><br>41,924,520               | 69.45% 55.24% 23.88% 52.87%  % Change 34.11%                   | <b>→</b>                                                                                                                                                                                                                                                                                                                                                                                                                                                                                                                                                                                                                                                                                                                                                                                                                                                                                                                                                                                                                                                                                                                                                                                                                                                                                                                                                                                                                                                                                                                                                                                                                                                                                                                                                                                                                                                                                                                                                                                                                                                                                                                       |
| ICI<br>YEL<br>Others<br>Total                           | 638,808<br>462,277<br>297,178<br>1,398,263                                     | 376,994<br>297,784<br>239,901<br>914,679                                                   | 69.45% 55.24% 23.88% 52.87% % Change                           | + +                                                                                                                                                                                                                                                                                                                                                                                                                                                                                                                                                                                                                                                                                                                                                                                                                                                                                                                                                                                                                                                                                                                                                                                                                                                                                                                                                                                                                                                                                                                                                                                                                                                                                                                                                                                                                                                                                                                                                                                                                                                                                                                            |
| ICI YEL Others Total  TOTAL INCOME EXPENSES             | 638,808<br>462,277<br>297,178<br>1,398,263<br>2022<br>56,226,410<br>50,512,838 | 376,994<br>297,784<br>239,901<br><b>914,679</b><br><b>2021</b><br>41,924,520<br>38,390,419 | 69.45% 55.24% 23.88% 52.87%  % Change 34.11% -31.58%           | <b>+ +</b>                                                                                                                                                                                                                                                                                                                                                                                                                                                                                                                                                                                                                                                                                                                                                                                                                                                                                                                                                                                                                                                                                                                                                                                                                                                                                                                                                                                                                                                                                                                                                                                                                                                                                                                                                                                                                                                                                                                                                                                                                                                                                                                     |
| ICI YEL Others Total  TOTAL INCOME EXPENSES  NET PROFIT | 638,808<br>462,277<br>297,178<br>1,398,263<br>2022<br>56,226,410<br>50,512,838 | 376,994<br>297,784<br>239,901<br>914,679<br>2021<br>41,924,520<br>38,390,419               | 69.45% 55.24% 23.88% 52.87%  % Change 34.11% -31.58%  % Change | <b>→ →</b>                                                                                                                                                                                                                                                                                                                                                                                                                                                                                                                                                                                                                                                                                                                                                                                                                                                                                                                                                                                                                                                                                                                                                                                                                                                                                                                                                                                                                                                                                                                                                                                                                                                                                                                                                                                                                                                                                                                                                                                                                                                                                                                     |
| ICI YEL Others Total  TOTAL INCOME EXPENSES             | 638,808<br>462,277<br>297,178<br>1,398,263<br>2022<br>56,226,410<br>50,512,838 | 376,994<br>297,784<br>239,901<br><b>914,679</b><br><b>2021</b><br>41,924,520<br>38,390,419 | 69.45% 55.24% 23.88% 52.87%  % Change 34.11% -31.58%           | <b>+ +</b>                                                                                                                                                                                                                                                                                                                                                                                                                                                                                                                                                                                                                                                                                                                                                                                                                                                                                                                                                                                                                                                                                                                                                                                                                                                                                                                                                                                                                                                                                                                                                                                                                                                                                                                                                                                                                                                                                                                                                                                                                                                                                                                     |