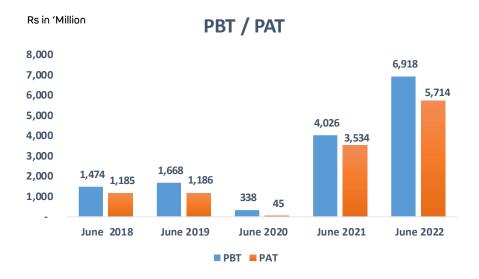

# BUSINESS ANALYSIS (For the Year ended June 30, 2022)

Positive Negative (Rupees in '000)

| וטו | uic | ICai | chaca. | Julie | 30, |
|-----|-----|------|--------|-------|-----|
|     |     |      |        |       |     |