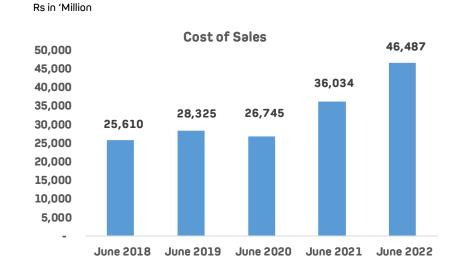

# BUSINESS ANALYSIS (For the Year ended June 30, 2022)

Positive Negative (Rupees in '000)

| וטו | uic | ICai | chaca. | Julie | 30, |
|-----|-----|------|--------|-------|-----|
|     |     |      |        |       |     |