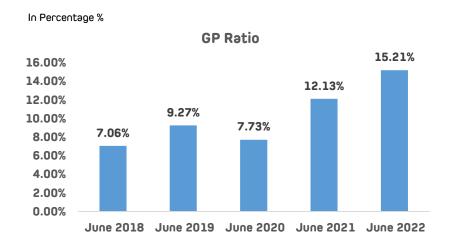

# BUSINESS ANALYSIS (For the Year ended June 30, 2022)

Positive Negative (Rupees in '000)

| וטו | uic | ICai | chaca. | Julie | 30, |
|-----|-----|------|--------|-------|-----|
|     |     |      |        |       |     |