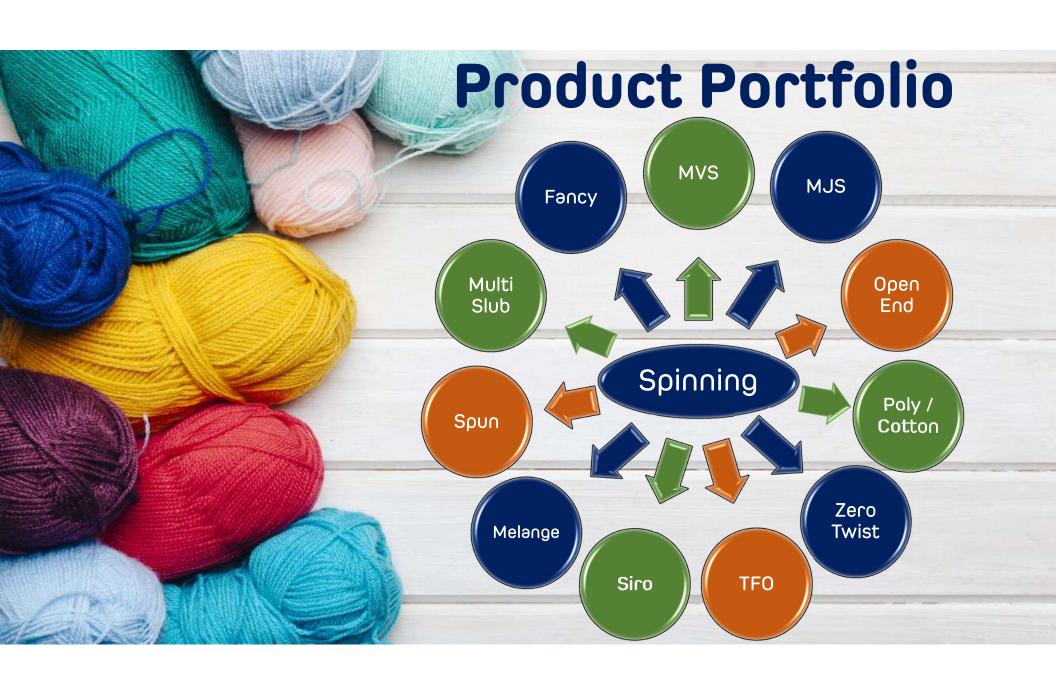

# BUSINESS ANALYSIS (For the Year ended June 30, 2022)

Positive Negative (Rupees in '000)

| וטו | uic | ICai | chaca. | Julie | 30, |
|-----|-----|------|--------|-------|-----|
|     |     |      |        |       |     |

| SPINNING                                                | 2022                                                                           | 2021                                                                                       | % Change                                                       |                                                                                                                                                                                                                                                                                                                                                                                                                                                                                                                                                                                                                                                                                                                                                                                                                                                                                                                                                                                                                                                                                                                                                                                                                                                                                                                                                                                                                                                                                                                                                                                                                                                                                                                                                                                                                                                                                                                                                                                                                                                                                                                                |
|---------------------------------------------------------|--------------------------------------------------------------------------------|--------------------------------------------------------------------------------------------|----------------------------------------------------------------|--------------------------------------------------------------------------------------------------------------------------------------------------------------------------------------------------------------------------------------------------------------------------------------------------------------------------------------------------------------------------------------------------------------------------------------------------------------------------------------------------------------------------------------------------------------------------------------------------------------------------------------------------------------------------------------------------------------------------------------------------------------------------------------------------------------------------------------------------------------------------------------------------------------------------------------------------------------------------------------------------------------------------------------------------------------------------------------------------------------------------------------------------------------------------------------------------------------------------------------------------------------------------------------------------------------------------------------------------------------------------------------------------------------------------------------------------------------------------------------------------------------------------------------------------------------------------------------------------------------------------------------------------------------------------------------------------------------------------------------------------------------------------------------------------------------------------------------------------------------------------------------------------------------------------------------------------------------------------------------------------------------------------------------------------------------------------------------------------------------------------------|
| Local Sale                                              | 17,192,366                                                                     | 15,341,339                                                                                 | <b>12.07%</b>                                                  |                                                                                                                                                                                                                                                                                                                                                                                                                                                                                                                                                                                                                                                                                                                                                                                                                                                                                                                                                                                                                                                                                                                                                                                                                                                                                                                                                                                                                                                                                                                                                                                                                                                                                                                                                                                                                                                                                                                                                                                                                                                                                                                                |
| Direct Export Sale                                      | 7,113,771                                                                      | 6,475,319                                                                                  | 9.86%                                                          |                                                                                                                                                                                                                                                                                                                                                                                                                                                                                                                                                                                                                                                                                                                                                                                                                                                                                                                                                                                                                                                                                                                                                                                                                                                                                                                                                                                                                                                                                                                                                                                                                                                                                                                                                                                                                                                                                                                                                                                                                                                                                                                                |
| Indirect Export                                         | 22,350,813                                                                     | 14,999,436                                                                                 | 49.01%                                                         |                                                                                                                                                                                                                                                                                                                                                                                                                                                                                                                                                                                                                                                                                                                                                                                                                                                                                                                                                                                                                                                                                                                                                                                                                                                                                                                                                                                                                                                                                                                                                                                                                                                                                                                                                                                                                                                                                                                                                                                                                                                                                                                                |
|                                                         |                                                                                |                                                                                            |                                                                |                                                                                                                                                                                                                                                                                                                                                                                                                                                                                                                                                                                                                                                                                                                                                                                                                                                                                                                                                                                                                                                                                                                                                                                                                                                                                                                                                                                                                                                                                                                                                                                                                                                                                                                                                                                                                                                                                                                                                                                                                                                                                                                                |
| KNITTING                                                | 2022                                                                           | 2021                                                                                       | % Change                                                       |                                                                                                                                                                                                                                                                                                                                                                                                                                                                                                                                                                                                                                                                                                                                                                                                                                                                                                                                                                                                                                                                                                                                                                                                                                                                                                                                                                                                                                                                                                                                                                                                                                                                                                                                                                                                                                                                                                                                                                                                                                                                                                                                |
| Local Sale                                              | 80,366                                                                         | 307,717                                                                                    | <b>-</b> 73.88%                                                |                                                                                                                                                                                                                                                                                                                                                                                                                                                                                                                                                                                                                                                                                                                                                                                                                                                                                                                                                                                                                                                                                                                                                                                                                                                                                                                                                                                                                                                                                                                                                                                                                                                                                                                                                                                                                                                                                                                                                                                                                                                                                                                                |
| Export Səle                                             | 5,316,460                                                                      | 2,103,456                                                                                  | 152.75%                                                        |                                                                                                                                                                                                                                                                                                                                                                                                                                                                                                                                                                                                                                                                                                                                                                                                                                                                                                                                                                                                                                                                                                                                                                                                                                                                                                                                                                                                                                                                                                                                                                                                                                                                                                                                                                                                                                                                                                                                                                                                                                                                                                                                |
| manufacture of                                          | W. D. S.                                                                       | OCT OF STREET                                                                              |                                                                |                                                                                                                                                                                                                                                                                                                                                                                                                                                                                                                                                                                                                                                                                                                                                                                                                                                                                                                                                                                                                                                                                                                                                                                                                                                                                                                                                                                                                                                                                                                                                                                                                                                                                                                                                                                                                                                                                                                                                                                                                                                                                                                                |
| REVENUE                                                 | 2022                                                                           | 2021                                                                                       | % Change                                                       |                                                                                                                                                                                                                                                                                                                                                                                                                                                                                                                                                                                                                                                                                                                                                                                                                                                                                                                                                                                                                                                                                                                                                                                                                                                                                                                                                                                                                                                                                                                                                                                                                                                                                                                                                                                                                                                                                                                                                                                                                                                                                                                                |
| Spinning                                                | 49,019,295                                                                     | 38,275,366                                                                                 | 28.07%                                                         | <b>+</b>                                                                                                                                                                                                                                                                                                                                                                                                                                                                                                                                                                                                                                                                                                                                                                                                                                                                                                                                                                                                                                                                                                                                                                                                                                                                                                                                                                                                                                                                                                                                                                                                                                                                                                                                                                                                                                                                                                                                                                                                                                                                                                                       |
| Knitting                                                | 5,396,826                                                                      | 2,411,173                                                                                  | 123.83%                                                        | •                                                                                                                                                                                                                                                                                                                                                                                                                                                                                                                                                                                                                                                                                                                                                                                                                                                                                                                                                                                                                                                                                                                                                                                                                                                                                                                                                                                                                                                                                                                                                                                                                                                                                                                                                                                                                                                                                                                                                                                                                                                                                                                              |
| Dairy                                                   | 412,026                                                                        | 323,302                                                                                    | 27.44%                                                         |                                                                                                                                                                                                                                                                                                                                                                                                                                                                                                                                                                                                                                                                                                                                                                                                                                                                                                                                                                                                                                                                                                                                                                                                                                                                                                                                                                                                                                                                                                                                                                                                                                                                                                                                                                                                                                                                                                                                                                                                                                                                                                                                |
| Totəl                                                   | 54,828,147                                                                     | 41,009,841                                                                                 | 33.70%                                                         |                                                                                                                                                                                                                                                                                                                                                                                                                                                                                                                                                                                                                                                                                                                                                                                                                                                                                                                                                                                                                                                                                                                                                                                                                                                                                                                                                                                                                                                                                                                                                                                                                                                                                                                                                                                                                                                                                                                                                                                                                                                                                                                                |
|                                                         |                                                                                |                                                                                            |                                                                |                                                                                                                                                                                                                                                                                                                                                                                                                                                                                                                                                                                                                                                                                                                                                                                                                                                                                                                                                                                                                                                                                                                                                                                                                                                                                                                                                                                                                                                                                                                                                                                                                                                                                                                                                                                                                                                                                                                                                                                                                                                                                                                                |
|                                                         |                                                                                |                                                                                            | 100                                                            |                                                                                                                                                                                                                                                                                                                                                                                                                                                                                                                                                                                                                                                                                                                                                                                                                                                                                                                                                                                                                                                                                                                                                                                                                                                                                                                                                                                                                                                                                                                                                                                                                                                                                                                                                                                                                                                                                                                                                                                                                                                                                                                                |
| OTHER INCOME                                            | 2022                                                                           | 2021                                                                                       | % Change                                                       |                                                                                                                                                                                                                                                                                                                                                                                                                                                                                                                                                                                                                                                                                                                                                                                                                                                                                                                                                                                                                                                                                                                                                                                                                                                                                                                                                                                                                                                                                                                                                                                                                                                                                                                                                                                                                                                                                                                                                                                                                                                                                                                                |
| OTHER INCOME                                            | 638,808                                                                        | 376,994                                                                                    | 69.45%                                                         |                                                                                                                                                                                                                                                                                                                                                                                                                                                                                                                                                                                                                                                                                                                                                                                                                                                                                                                                                                                                                                                                                                                                                                                                                                                                                                                                                                                                                                                                                                                                                                                                                                                                                                                                                                                                                                                                                                                                                                                                                                                                                                                                |
| ICI<br>YEL                                              | 638,808<br>462,277                                                             |                                                                                            |                                                                |                                                                                                                                                                                                                                                                                                                                                                                                                                                                                                                                                                                                                                                                                                                                                                                                                                                                                                                                                                                                                                                                                                                                                                                                                                                                                                                                                                                                                                                                                                                                                                                                                                                                                                                                                                                                                                                                                                                                                                                                                                                                                                                                |
| ICI<br>YEL<br>Others                                    | 638,808<br>462,277<br>297,178                                                  | 376,994<br>297,784<br>239,901                                                              | <ul><li>69.45%</li><li>55.24%</li><li>23.88%</li></ul>         |                                                                                                                                                                                                                                                                                                                                                                                                                                                                                                                                                                                                                                                                                                                                                                                                                                                                                                                                                                                                                                                                                                                                                                                                                                                                                                                                                                                                                                                                                                                                                                                                                                                                                                                                                                                                                                                                                                                                                                                                                                                                                                                                |
| ICI<br>YEL                                              | 638,808<br>462,277                                                             | 376,994<br>297,784                                                                         | 69.45%<br>55.24%                                               |                                                                                                                                                                                                                                                                                                                                                                                                                                                                                                                                                                                                                                                                                                                                                                                                                                                                                                                                                                                                                                                                                                                                                                                                                                                                                                                                                                                                                                                                                                                                                                                                                                                                                                                                                                                                                                                                                                                                                                                                                                                                                                                                |
| ICI<br>YEL<br>Others<br>Total                           | 638,808<br>462,277<br>297,178<br>1,398,263                                     | 376,994<br>297,784<br>239,901<br>914,679                                                   | 69.45%<br>55.24%<br>23.88%<br>52.87%                           |                                                                                                                                                                                                                                                                                                                                                                                                                                                                                                                                                                                                                                                                                                                                                                                                                                                                                                                                                                                                                                                                                                                                                                                                                                                                                                                                                                                                                                                                                                                                                                                                                                                                                                                                                                                                                                                                                                                                                                                                                                                                                                                                |
| ICI<br>YEL<br>Others<br>Total                           | 638,808<br>462,277<br>297,178<br>1,398,263                                     | 376,994<br>297,784<br>239,901<br>914,679                                                   | 69.45% 55.24% 23.88% 52.87% % Change                           | TOTAL POLICE OF THE PARTY OF TH |
| ICI YEL Others Total TOTAL INCOME                       | 638,808<br>462,277<br>297,178<br>1,398,263<br>2022<br>56,226,410               | 376,994<br>297,784<br>239,901<br><b>914,679</b><br><b>2021</b><br>41,924,520               | 69.45% 55.24% 23.88% 52.87%  % Change 34.11%                   | <b>→</b>                                                                                                                                                                                                                                                                                                                                                                                                                                                                                                                                                                                                                                                                                                                                                                                                                                                                                                                                                                                                                                                                                                                                                                                                                                                                                                                                                                                                                                                                                                                                                                                                                                                                                                                                                                                                                                                                                                                                                                                                                                                                                                                       |
| ICI<br>YEL<br>Others<br>Total                           | 638,808<br>462,277<br>297,178<br>1,398,263                                     | 376,994<br>297,784<br>239,901<br>914,679                                                   | 69.45% 55.24% 23.88% 52.87% % Change                           | + +                                                                                                                                                                                                                                                                                                                                                                                                                                                                                                                                                                                                                                                                                                                                                                                                                                                                                                                                                                                                                                                                                                                                                                                                                                                                                                                                                                                                                                                                                                                                                                                                                                                                                                                                                                                                                                                                                                                                                                                                                                                                                                                            |
| ICI YEL Others Total  TOTAL INCOME EXPENSES             | 638,808<br>462,277<br>297,178<br>1,398,263<br>2022<br>56,226,410<br>50,512,838 | 376,994<br>297,784<br>239,901<br><b>914,679</b><br><b>2021</b><br>41,924,520<br>38,390,419 | 69.45% 55.24% 23.88% 52.87%  % Change 34.11% -31.58%           | <b>+ +</b>                                                                                                                                                                                                                                                                                                                                                                                                                                                                                                                                                                                                                                                                                                                                                                                                                                                                                                                                                                                                                                                                                                                                                                                                                                                                                                                                                                                                                                                                                                                                                                                                                                                                                                                                                                                                                                                                                                                                                                                                                                                                                                                     |
| ICI YEL Others Total  TOTAL INCOME EXPENSES  NET PROFIT | 638,808<br>462,277<br>297,178<br>1,398,263<br>2022<br>56,226,410<br>50,512,838 | 376,994<br>297,784<br>239,901<br>914,679<br>2021<br>41,924,520<br>38,390,419               | 69.45% 55.24% 23.88% 52.87%  % Change 34.11% -31.58%  % Change | <b>→ →</b>                                                                                                                                                                                                                                                                                                                                                                                                                                                                                                                                                                                                                                                                                                                                                                                                                                                                                                                                                                                                                                                                                                                                                                                                                                                                                                                                                                                                                                                                                                                                                                                                                                                                                                                                                                                                                                                                                                                                                                                                                                                                                                                     |
| ICI YEL Others Total  TOTAL INCOME EXPENSES             | 638,808<br>462,277<br>297,178<br>1,398,263<br>2022<br>56,226,410<br>50,512,838 | 376,994<br>297,784<br>239,901<br><b>914,679</b><br><b>2021</b><br>41,924,520<br>38,390,419 | 69.45% 55.24% 23.88% 52.87%  % Change 34.11% -31.58%           | <b>+ +</b>                                                                                                                                                                                                                                                                                                                                                                                                                                                                                                                                                                                                                                                                                                                                                                                                                                                                                                                                                                                                                                                                                                                                                                                                                                                                                                                                                                                                                                                                                                                                                                                                                                                                                                                                                                                                                                                                                                                                                                                                                                                                                                                     |