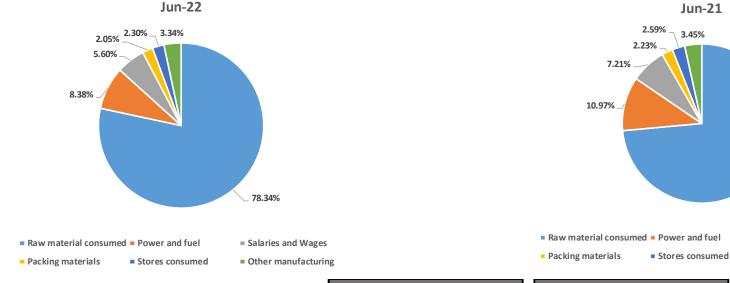

# FINANCIAL STATEMENTS ANALYSIS

# BUSINESS ANALYSIS (For the Year ended June 30, 2022)

Positive Negative (Rupees in '000)

| וטו | uic | ICai | chaca. | Julie | 30, |
|-----|-----|------|--------|-------|-----|
|     |     |      |        |       |     |