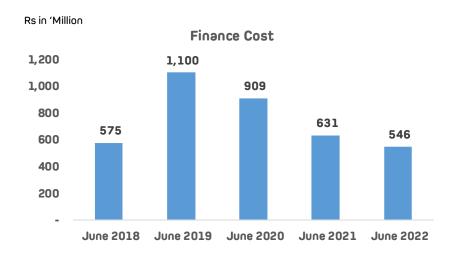

# BUSINESS ANALYSIS (For the Year ended June 30, 2022)

Positive Negative (Rupees in '000)

| וטו | uic | ICai | chaca. | Julie | 30, |
|-----|-----|------|--------|-------|-----|
|     |     |      |        |       |     |