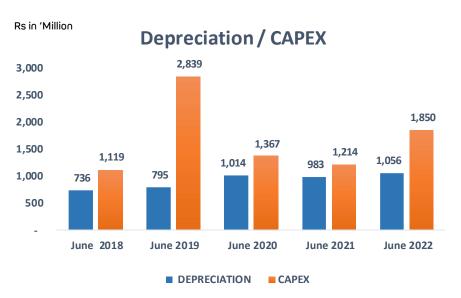

# FINANCIAL STATEMENTS ANALYSIS

# BUSINESS ANALYSIS (For the Year ended June 30, 2022)

Positive Negative (Rupees in '000)

| וטו | uic | ICai | chaca. | Julie | 30, |
|-----|-----|------|--------|-------|-----|
|     |     |      |        |       |     |