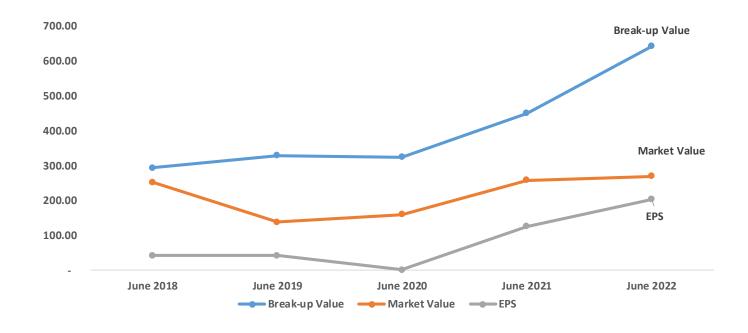

# BUSINESS ANALYSIS (For the Year ended June 30, 2022)

Positive Negative (Rupees in '000)

| וטו | uic | ICai | chaca. | Julie | 30, |
|-----|-----|------|--------|-------|-----|
|     |     |      |        |       |     |