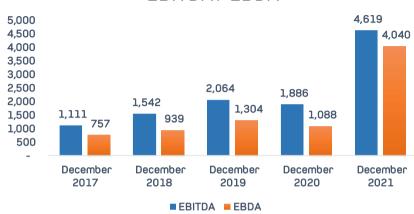

#### BUSINESS ANALYSIS (Half Year Ended 31 December 2021)

| o i obitive |
|-------------|
| Negative    |

| 2021               | 2020                                                                                                                                   | % Change                                                                                                                                                                                                                                                                                                                                                                                                                                                                                                                                                                                                                                                                                                                                                                                                                                                                                                                                                                                                                                                                                                                                                                                                                                                                                                                                                                                                                                                                                                                                                                                                                                                                                                                                                                                                                                                                                                                                                                                                                                                                                                                       |                                                                                                                                                                                                                                                                                                                                                                                                                                                                                       |
|--------------------|----------------------------------------------------------------------------------------------------------------------------------------|--------------------------------------------------------------------------------------------------------------------------------------------------------------------------------------------------------------------------------------------------------------------------------------------------------------------------------------------------------------------------------------------------------------------------------------------------------------------------------------------------------------------------------------------------------------------------------------------------------------------------------------------------------------------------------------------------------------------------------------------------------------------------------------------------------------------------------------------------------------------------------------------------------------------------------------------------------------------------------------------------------------------------------------------------------------------------------------------------------------------------------------------------------------------------------------------------------------------------------------------------------------------------------------------------------------------------------------------------------------------------------------------------------------------------------------------------------------------------------------------------------------------------------------------------------------------------------------------------------------------------------------------------------------------------------------------------------------------------------------------------------------------------------------------------------------------------------------------------------------------------------------------------------------------------------------------------------------------------------------------------------------------------------------------------------------------------------------------------------------------------------|---------------------------------------------------------------------------------------------------------------------------------------------------------------------------------------------------------------------------------------------------------------------------------------------------------------------------------------------------------------------------------------------------------------------------------------------------------------------------------------|
|                    |                                                                                                                                        | _                                                                                                                                                                                                                                                                                                                                                                                                                                                                                                                                                                                                                                                                                                                                                                                                                                                                                                                                                                                                                                                                                                                                                                                                                                                                                                                                                                                                                                                                                                                                                                                                                                                                                                                                                                                                                                                                                                                                                                                                                                                                                                                              | 78                                                                                                                                                                                                                                                                                                                                                                                                                                                                                    |
|                    |                                                                                                                                        |                                                                                                                                                                                                                                                                                                                                                                                                                                                                                                                                                                                                                                                                                                                                                                                                                                                                                                                                                                                                                                                                                                                                                                                                                                                                                                                                                                                                                                                                                                                                                                                                                                                                                                                                                                                                                                                                                                                                                                                                                                                                                                                                |                                                                                                                                                                                                                                                                                                                                                                                                                                                                                       |
|                    |                                                                                                                                        | _                                                                                                                                                                                                                                                                                                                                                                                                                                                                                                                                                                                                                                                                                                                                                                                                                                                                                                                                                                                                                                                                                                                                                                                                                                                                                                                                                                                                                                                                                                                                                                                                                                                                                                                                                                                                                                                                                                                                                                                                                                                                                                                              |                                                                                                                                                                                                                                                                                                                                                                                                                                                                                       |
| 10,352,551         | 7,730,014                                                                                                                              | 33.93%                                                                                                                                                                                                                                                                                                                                                                                                                                                                                                                                                                                                                                                                                                                                                                                                                                                                                                                                                                                                                                                                                                                                                                                                                                                                                                                                                                                                                                                                                                                                                                                                                                                                                                                                                                                                                                                                                                                                                                                                                                                                                                                         | 100                                                                                                                                                                                                                                                                                                                                                                                                                                                                                   |
|                    | 200                                                                                                                                    |                                                                                                                                                                                                                                                                                                                                                                                                                                                                                                                                                                                                                                                                                                                                                                                                                                                                                                                                                                                                                                                                                                                                                                                                                                                                                                                                                                                                                                                                                                                                                                                                                                                                                                                                                                                                                                                                                                                                                                                                                                                                                                                                |                                                                                                                                                                                                                                                                                                                                                                                                                                                                                       |
| 2021               | 2020                                                                                                                                   | % Change                                                                                                                                                                                                                                                                                                                                                                                                                                                                                                                                                                                                                                                                                                                                                                                                                                                                                                                                                                                                                                                                                                                                                                                                                                                                                                                                                                                                                                                                                                                                                                                                                                                                                                                                                                                                                                                                                                                                                                                                                                                                                                                       |                                                                                                                                                                                                                                                                                                                                                                                                                                                                                       |
| 43,879             | 87,196                                                                                                                                 | <b>-</b> 49.68%                                                                                                                                                                                                                                                                                                                                                                                                                                                                                                                                                                                                                                                                                                                                                                                                                                                                                                                                                                                                                                                                                                                                                                                                                                                                                                                                                                                                                                                                                                                                                                                                                                                                                                                                                                                                                                                                                                                                                                                                                                                                                                                |                                                                                                                                                                                                                                                                                                                                                                                                                                                                                       |
| 2,193,944          | 998,623                                                                                                                                | 119.70%                                                                                                                                                                                                                                                                                                                                                                                                                                                                                                                                                                                                                                                                                                                                                                                                                                                                                                                                                                                                                                                                                                                                                                                                                                                                                                                                                                                                                                                                                                                                                                                                                                                                                                                                                                                                                                                                                                                                                                                                                                                                                                                        |                                                                                                                                                                                                                                                                                                                                                                                                                                                                                       |
| THE PARTY NAMED IN | 11300                                                                                                                                  | State State                                                                                                                                                                                                                                                                                                                                                                                                                                                                                                                                                                                                                                                                                                                                                                                                                                                                                                                                                                                                                                                                                                                                                                                                                                                                                                                                                                                                                                                                                                                                                                                                                                                                                                                                                                                                                                                                                                                                                                                                                                                                                                                    |                                                                                                                                                                                                                                                                                                                                                                                                                                                                                       |
| 2021               | 2020                                                                                                                                   | % Change                                                                                                                                                                                                                                                                                                                                                                                                                                                                                                                                                                                                                                                                                                                                                                                                                                                                                                                                                                                                                                                                                                                                                                                                                                                                                                                                                                                                                                                                                                                                                                                                                                                                                                                                                                                                                                                                                                                                                                                                                                                                                                                       |                                                                                                                                                                                                                                                                                                                                                                                                                                                                                       |
| 24,069,396         | 17,331,453                                                                                                                             | 38.88%                                                                                                                                                                                                                                                                                                                                                                                                                                                                                                                                                                                                                                                                                                                                                                                                                                                                                                                                                                                                                                                                                                                                                                                                                                                                                                                                                                                                                                                                                                                                                                                                                                                                                                                                                                                                                                                                                                                                                                                                                                                                                                                         | •                                                                                                                                                                                                                                                                                                                                                                                                                                                                                     |
| 2,237,823          | 1,085,819                                                                                                                              | 106.10%                                                                                                                                                                                                                                                                                                                                                                                                                                                                                                                                                                                                                                                                                                                                                                                                                                                                                                                                                                                                                                                                                                                                                                                                                                                                                                                                                                                                                                                                                                                                                                                                                                                                                                                                                                                                                                                                                                                                                                                                                                                                                                                        | <b>←</b>                                                                                                                                                                                                                                                                                                                                                                                                                                                                              |
| 196,831            | 135,774                                                                                                                                | 44.97%                                                                                                                                                                                                                                                                                                                                                                                                                                                                                                                                                                                                                                                                                                                                                                                                                                                                                                                                                                                                                                                                                                                                                                                                                                                                                                                                                                                                                                                                                                                                                                                                                                                                                                                                                                                                                                                                                                                                                                                                                                                                                                                         |                                                                                                                                                                                                                                                                                                                                                                                                                                                                                       |
| 26,504,050         | 18,553,046                                                                                                                             | 42.86%                                                                                                                                                                                                                                                                                                                                                                                                                                                                                                                                                                                                                                                                                                                                                                                                                                                                                                                                                                                                                                                                                                                                                                                                                                                                                                                                                                                                                                                                                                                                                                                                                                                                                                                                                                                                                                                                                                                                                                                                                                                                                                                         |                                                                                                                                                                                                                                                                                                                                                                                                                                                                                       |
|                    |                                                                                                                                        |                                                                                                                                                                                                                                                                                                                                                                                                                                                                                                                                                                                                                                                                                                                                                                                                                                                                                                                                                                                                                                                                                                                                                                                                                                                                                                                                                                                                                                                                                                                                                                                                                                                                                                                                                                                                                                                                                                                                                                                                                                                                                                                                |                                                                                                                                                                                                                                                                                                                                                                                                                                                                                       |
| 2021               | 2020                                                                                                                                   | % Change                                                                                                                                                                                                                                                                                                                                                                                                                                                                                                                                                                                                                                                                                                                                                                                                                                                                                                                                                                                                                                                                                                                                                                                                                                                                                                                                                                                                                                                                                                                                                                                                                                                                                                                                                                                                                                                                                                                                                                                                                                                                                                                       |                                                                                                                                                                                                                                                                                                                                                                                                                                                                                       |
| 435,846            | 175,570                                                                                                                                | 148.25%                                                                                                                                                                                                                                                                                                                                                                                                                                                                                                                                                                                                                                                                                                                                                                                                                                                                                                                                                                                                                                                                                                                                                                                                                                                                                                                                                                                                                                                                                                                                                                                                                                                                                                                                                                                                                                                                                                                                                                                                                                                                                                                        | 34                                                                                                                                                                                                                                                                                                                                                                                                                                                                                    |
| 206,980            | 133,866                                                                                                                                | 54.62%                                                                                                                                                                                                                                                                                                                                                                                                                                                                                                                                                                                                                                                                                                                                                                                                                                                                                                                                                                                                                                                                                                                                                                                                                                                                                                                                                                                                                                                                                                                                                                                                                                                                                                                                                                                                                                                                                                                                                                                                                                                                                                                         | ĸ.                                                                                                                                                                                                                                                                                                                                                                                                                                                                                    |
| 114,747            | 125,708                                                                                                                                | -8.72%                                                                                                                                                                                                                                                                                                                                                                                                                                                                                                                                                                                                                                                                                                                                                                                                                                                                                                                                                                                                                                                                                                                                                                                                                                                                                                                                                                                                                                                                                                                                                                                                                                                                                                                                                                                                                                                                                                                                                                                                                                                                                                                         |                                                                                                                                                                                                                                                                                                                                                                                                                                                                                       |
| 757,573            | 435,144                                                                                                                                | 74.10%                                                                                                                                                                                                                                                                                                                                                                                                                                                                                                                                                                                                                                                                                                                                                                                                                                                                                                                                                                                                                                                                                                                                                                                                                                                                                                                                                                                                                                                                                                                                                                                                                                                                                                                                                                                                                                                                                                                                                                                                                                                                                                                         |                                                                                                                                                                                                                                                                                                                                                                                                                                                                                       |
|                    |                                                                                                                                        |                                                                                                                                                                                                                                                                                                                                                                                                                                                                                                                                                                                                                                                                                                                                                                                                                                                                                                                                                                                                                                                                                                                                                                                                                                                                                                                                                                                                                                                                                                                                                                                                                                                                                                                                                                                                                                                                                                                                                                                                                                                                                                                                |                                                                                                                                                                                                                                                                                                                                                                                                                                                                                       |
| 2021               | 2020                                                                                                                                   | % Change                                                                                                                                                                                                                                                                                                                                                                                                                                                                                                                                                                                                                                                                                                                                                                                                                                                                                                                                                                                                                                                                                                                                                                                                                                                                                                                                                                                                                                                                                                                                                                                                                                                                                                                                                                                                                                                                                                                                                                                                                                                                                                                       |                                                                                                                                                                                                                                                                                                                                                                                                                                                                                       |
| 27,261,623         | 18,988,190                                                                                                                             | 43.57%                                                                                                                                                                                                                                                                                                                                                                                                                                                                                                                                                                                                                                                                                                                                                                                                                                                                                                                                                                                                                                                                                                                                                                                                                                                                                                                                                                                                                                                                                                                                                                                                                                                                                                                                                                                                                                                                                                                                                                                                                                                                                                                         | <b>←</b>                                                                                                                                                                                                                                                                                                                                                                                                                                                                              |
| 23,725,670         | 18,141,022                                                                                                                             | 30.78%                                                                                                                                                                                                                                                                                                                                                                                                                                                                                                                                                                                                                                                                                                                                                                                                                                                                                                                                                                                                                                                                                                                                                                                                                                                                                                                                                                                                                                                                                                                                                                                                                                                                                                                                                                                                                                                                                                                                                                                                                                                                                                                         | <b>←</b>                                                                                                                                                                                                                                                                                                                                                                                                                                                                              |
|                    |                                                                                                                                        | A STATE OF THE PARTY OF THE PAR |                                                                                                                                                                                                                                                                                                                                                                                                                                                                                       |
| 2021               | 2020                                                                                                                                   | % Change                                                                                                                                                                                                                                                                                                                                                                                                                                                                                                                                                                                                                                                                                                                                                                                                                                                                                                                                                                                                                                                                                                                                                                                                                                                                                                                                                                                                                                                                                                                                                                                                                                                                                                                                                                                                                                                                                                                                                                                                                                                                                                                       |                                                                                                                                                                                                                                                                                                                                                                                                                                                                                       |
| 3,535,953          | 847,168                                                                                                                                | 317.39%                                                                                                                                                                                                                                                                                                                                                                                                                                                                                                                                                                                                                                                                                                                                                                                                                                                                                                                                                                                                                                                                                                                                                                                                                                                                                                                                                                                                                                                                                                                                                                                                                                                                                                                                                                                                                                                                                                                                                                                                                                                                                                                        |                                                                                                                                                                                                                                                                                                                                                                                                                                                                                       |
|                    | 43,879 2,193,944  2021 24,069,396 2,237,823 196,831 26,504,050  2021 435,846 206,980 114,747 757,573  2021 27,261,623 23,725,670  2021 | 9,109,651 7,724,172 4,607,194 1,877,267 10,352,551 7,730,014  2021 2020 43,879 87,196 2,193,944 998,623  2021 2020 24,069,396 17,331,453 2,237,823 1,085,819 196,831 135,774 26,504,050 18,553,046  2021 2020 435,846 175,570 206,980 133,866 114,747 125,708 757,573 435,144  2021 2020 27,261,623 18,988,190 23,725,670 18,141,022                                                                                                                                                                                                                                                                                                                                                                                                                                                                                                                                                                                                                                                                                                                                                                                                                                                                                                                                                                                                                                                                                                                                                                                                                                                                                                                                                                                                                                                                                                                                                                                                                                                                                                                                                                                           | 9,109,651 7,724,172 17.94% 4,607,194 1,877,267 145.42% 10,352,551 7,730,014 33.93%  2021 2020 % Change 43,879 87,196 -49.68% 2,193,944 998,623 119.70%  2021 2020 % Change 24,069,396 17,331,453 38.88% 2,237,823 1,085,819 106.10% 196,831 135,774 44.97% 26,504,050 18,553,046 42.86%  2021 2020 % Change 435,846 175,570 148.25% 206,980 133,866 54.62% 114,747 125,708 8.72% 757,573 435,144 74.10%  2021 2020 % Change 27,261,623 18,988,190 43.57% 23,725,670 18,141,022 30.78% |