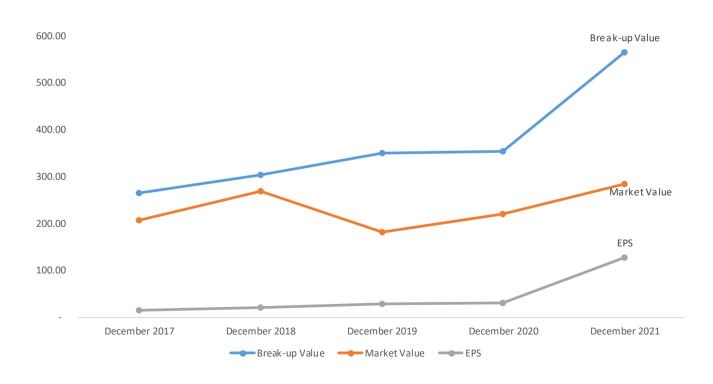

#### BUSINESS ANALYSIS (Half Year Ended 31 December 2021)

| o i obitive |
|-------------|
| Negative    |

| 2021               | 2020                                                                                                                                   | % Change                                                                                                                                                                                                                                                                                                                                                                                                                                                                                                                                                                                                                                                                                                                                                                                                                                                                                                                                                                                                                                                                                                                                                                                                                                                                                                                                                                                                                                                                                                                                                                                                                                                                                                                                                                                                                                                                                                                                                                                                                                                                                                                       |                                                                                                                                                                                                                                                                                                                                                                                                                                                                                       |
|--------------------|----------------------------------------------------------------------------------------------------------------------------------------|--------------------------------------------------------------------------------------------------------------------------------------------------------------------------------------------------------------------------------------------------------------------------------------------------------------------------------------------------------------------------------------------------------------------------------------------------------------------------------------------------------------------------------------------------------------------------------------------------------------------------------------------------------------------------------------------------------------------------------------------------------------------------------------------------------------------------------------------------------------------------------------------------------------------------------------------------------------------------------------------------------------------------------------------------------------------------------------------------------------------------------------------------------------------------------------------------------------------------------------------------------------------------------------------------------------------------------------------------------------------------------------------------------------------------------------------------------------------------------------------------------------------------------------------------------------------------------------------------------------------------------------------------------------------------------------------------------------------------------------------------------------------------------------------------------------------------------------------------------------------------------------------------------------------------------------------------------------------------------------------------------------------------------------------------------------------------------------------------------------------------------|---------------------------------------------------------------------------------------------------------------------------------------------------------------------------------------------------------------------------------------------------------------------------------------------------------------------------------------------------------------------------------------------------------------------------------------------------------------------------------------|
|                    |                                                                                                                                        | _                                                                                                                                                                                                                                                                                                                                                                                                                                                                                                                                                                                                                                                                                                                                                                                                                                                                                                                                                                                                                                                                                                                                                                                                                                                                                                                                                                                                                                                                                                                                                                                                                                                                                                                                                                                                                                                                                                                                                                                                                                                                                                                              | 78                                                                                                                                                                                                                                                                                                                                                                                                                                                                                    |
|                    |                                                                                                                                        |                                                                                                                                                                                                                                                                                                                                                                                                                                                                                                                                                                                                                                                                                                                                                                                                                                                                                                                                                                                                                                                                                                                                                                                                                                                                                                                                                                                                                                                                                                                                                                                                                                                                                                                                                                                                                                                                                                                                                                                                                                                                                                                                |                                                                                                                                                                                                                                                                                                                                                                                                                                                                                       |
|                    |                                                                                                                                        | _                                                                                                                                                                                                                                                                                                                                                                                                                                                                                                                                                                                                                                                                                                                                                                                                                                                                                                                                                                                                                                                                                                                                                                                                                                                                                                                                                                                                                                                                                                                                                                                                                                                                                                                                                                                                                                                                                                                                                                                                                                                                                                                              |                                                                                                                                                                                                                                                                                                                                                                                                                                                                                       |
| 10,352,551         | 7,730,014                                                                                                                              | 33.93%                                                                                                                                                                                                                                                                                                                                                                                                                                                                                                                                                                                                                                                                                                                                                                                                                                                                                                                                                                                                                                                                                                                                                                                                                                                                                                                                                                                                                                                                                                                                                                                                                                                                                                                                                                                                                                                                                                                                                                                                                                                                                                                         | 100                                                                                                                                                                                                                                                                                                                                                                                                                                                                                   |
|                    | 200                                                                                                                                    |                                                                                                                                                                                                                                                                                                                                                                                                                                                                                                                                                                                                                                                                                                                                                                                                                                                                                                                                                                                                                                                                                                                                                                                                                                                                                                                                                                                                                                                                                                                                                                                                                                                                                                                                                                                                                                                                                                                                                                                                                                                                                                                                |                                                                                                                                                                                                                                                                                                                                                                                                                                                                                       |
| 2021               | 2020                                                                                                                                   | % Change                                                                                                                                                                                                                                                                                                                                                                                                                                                                                                                                                                                                                                                                                                                                                                                                                                                                                                                                                                                                                                                                                                                                                                                                                                                                                                                                                                                                                                                                                                                                                                                                                                                                                                                                                                                                                                                                                                                                                                                                                                                                                                                       |                                                                                                                                                                                                                                                                                                                                                                                                                                                                                       |
| 43,879             | 87,196                                                                                                                                 | <b>-</b> 49.68%                                                                                                                                                                                                                                                                                                                                                                                                                                                                                                                                                                                                                                                                                                                                                                                                                                                                                                                                                                                                                                                                                                                                                                                                                                                                                                                                                                                                                                                                                                                                                                                                                                                                                                                                                                                                                                                                                                                                                                                                                                                                                                                |                                                                                                                                                                                                                                                                                                                                                                                                                                                                                       |
| 2,193,944          | 998,623                                                                                                                                | 119.70%                                                                                                                                                                                                                                                                                                                                                                                                                                                                                                                                                                                                                                                                                                                                                                                                                                                                                                                                                                                                                                                                                                                                                                                                                                                                                                                                                                                                                                                                                                                                                                                                                                                                                                                                                                                                                                                                                                                                                                                                                                                                                                                        |                                                                                                                                                                                                                                                                                                                                                                                                                                                                                       |
| THE PARTY NAMED IN | 11300                                                                                                                                  | State State                                                                                                                                                                                                                                                                                                                                                                                                                                                                                                                                                                                                                                                                                                                                                                                                                                                                                                                                                                                                                                                                                                                                                                                                                                                                                                                                                                                                                                                                                                                                                                                                                                                                                                                                                                                                                                                                                                                                                                                                                                                                                                                    |                                                                                                                                                                                                                                                                                                                                                                                                                                                                                       |
| 2021               | 2020                                                                                                                                   | % Change                                                                                                                                                                                                                                                                                                                                                                                                                                                                                                                                                                                                                                                                                                                                                                                                                                                                                                                                                                                                                                                                                                                                                                                                                                                                                                                                                                                                                                                                                                                                                                                                                                                                                                                                                                                                                                                                                                                                                                                                                                                                                                                       |                                                                                                                                                                                                                                                                                                                                                                                                                                                                                       |
| 24,069,396         | 17,331,453                                                                                                                             | 38.88%                                                                                                                                                                                                                                                                                                                                                                                                                                                                                                                                                                                                                                                                                                                                                                                                                                                                                                                                                                                                                                                                                                                                                                                                                                                                                                                                                                                                                                                                                                                                                                                                                                                                                                                                                                                                                                                                                                                                                                                                                                                                                                                         | •                                                                                                                                                                                                                                                                                                                                                                                                                                                                                     |
| 2,237,823          | 1,085,819                                                                                                                              | 106.10%                                                                                                                                                                                                                                                                                                                                                                                                                                                                                                                                                                                                                                                                                                                                                                                                                                                                                                                                                                                                                                                                                                                                                                                                                                                                                                                                                                                                                                                                                                                                                                                                                                                                                                                                                                                                                                                                                                                                                                                                                                                                                                                        | <b>←</b>                                                                                                                                                                                                                                                                                                                                                                                                                                                                              |
| 196,831            | 135,774                                                                                                                                | 44.97%                                                                                                                                                                                                                                                                                                                                                                                                                                                                                                                                                                                                                                                                                                                                                                                                                                                                                                                                                                                                                                                                                                                                                                                                                                                                                                                                                                                                                                                                                                                                                                                                                                                                                                                                                                                                                                                                                                                                                                                                                                                                                                                         |                                                                                                                                                                                                                                                                                                                                                                                                                                                                                       |
| 26,504,050         | 18,553,046                                                                                                                             | 42.86%                                                                                                                                                                                                                                                                                                                                                                                                                                                                                                                                                                                                                                                                                                                                                                                                                                                                                                                                                                                                                                                                                                                                                                                                                                                                                                                                                                                                                                                                                                                                                                                                                                                                                                                                                                                                                                                                                                                                                                                                                                                                                                                         |                                                                                                                                                                                                                                                                                                                                                                                                                                                                                       |
|                    |                                                                                                                                        |                                                                                                                                                                                                                                                                                                                                                                                                                                                                                                                                                                                                                                                                                                                                                                                                                                                                                                                                                                                                                                                                                                                                                                                                                                                                                                                                                                                                                                                                                                                                                                                                                                                                                                                                                                                                                                                                                                                                                                                                                                                                                                                                |                                                                                                                                                                                                                                                                                                                                                                                                                                                                                       |
| 2021               | 2020                                                                                                                                   | % Change                                                                                                                                                                                                                                                                                                                                                                                                                                                                                                                                                                                                                                                                                                                                                                                                                                                                                                                                                                                                                                                                                                                                                                                                                                                                                                                                                                                                                                                                                                                                                                                                                                                                                                                                                                                                                                                                                                                                                                                                                                                                                                                       |                                                                                                                                                                                                                                                                                                                                                                                                                                                                                       |
| 435,846            | 175,570                                                                                                                                | 148.25%                                                                                                                                                                                                                                                                                                                                                                                                                                                                                                                                                                                                                                                                                                                                                                                                                                                                                                                                                                                                                                                                                                                                                                                                                                                                                                                                                                                                                                                                                                                                                                                                                                                                                                                                                                                                                                                                                                                                                                                                                                                                                                                        | 34                                                                                                                                                                                                                                                                                                                                                                                                                                                                                    |
| 206,980            | 133,866                                                                                                                                | 54.62%                                                                                                                                                                                                                                                                                                                                                                                                                                                                                                                                                                                                                                                                                                                                                                                                                                                                                                                                                                                                                                                                                                                                                                                                                                                                                                                                                                                                                                                                                                                                                                                                                                                                                                                                                                                                                                                                                                                                                                                                                                                                                                                         | ĸ.                                                                                                                                                                                                                                                                                                                                                                                                                                                                                    |
| 114,747            | 125,708                                                                                                                                | -8.72%                                                                                                                                                                                                                                                                                                                                                                                                                                                                                                                                                                                                                                                                                                                                                                                                                                                                                                                                                                                                                                                                                                                                                                                                                                                                                                                                                                                                                                                                                                                                                                                                                                                                                                                                                                                                                                                                                                                                                                                                                                                                                                                         |                                                                                                                                                                                                                                                                                                                                                                                                                                                                                       |
| 757,573            | 435,144                                                                                                                                | 74.10%                                                                                                                                                                                                                                                                                                                                                                                                                                                                                                                                                                                                                                                                                                                                                                                                                                                                                                                                                                                                                                                                                                                                                                                                                                                                                                                                                                                                                                                                                                                                                                                                                                                                                                                                                                                                                                                                                                                                                                                                                                                                                                                         |                                                                                                                                                                                                                                                                                                                                                                                                                                                                                       |
|                    |                                                                                                                                        |                                                                                                                                                                                                                                                                                                                                                                                                                                                                                                                                                                                                                                                                                                                                                                                                                                                                                                                                                                                                                                                                                                                                                                                                                                                                                                                                                                                                                                                                                                                                                                                                                                                                                                                                                                                                                                                                                                                                                                                                                                                                                                                                |                                                                                                                                                                                                                                                                                                                                                                                                                                                                                       |
| 2021               | 2020                                                                                                                                   | % Change                                                                                                                                                                                                                                                                                                                                                                                                                                                                                                                                                                                                                                                                                                                                                                                                                                                                                                                                                                                                                                                                                                                                                                                                                                                                                                                                                                                                                                                                                                                                                                                                                                                                                                                                                                                                                                                                                                                                                                                                                                                                                                                       |                                                                                                                                                                                                                                                                                                                                                                                                                                                                                       |
| 27,261,623         | 18,988,190                                                                                                                             | 43.57%                                                                                                                                                                                                                                                                                                                                                                                                                                                                                                                                                                                                                                                                                                                                                                                                                                                                                                                                                                                                                                                                                                                                                                                                                                                                                                                                                                                                                                                                                                                                                                                                                                                                                                                                                                                                                                                                                                                                                                                                                                                                                                                         | <b>←</b>                                                                                                                                                                                                                                                                                                                                                                                                                                                                              |
| 23,725,670         | 18,141,022                                                                                                                             | 30.78%                                                                                                                                                                                                                                                                                                                                                                                                                                                                                                                                                                                                                                                                                                                                                                                                                                                                                                                                                                                                                                                                                                                                                                                                                                                                                                                                                                                                                                                                                                                                                                                                                                                                                                                                                                                                                                                                                                                                                                                                                                                                                                                         | <b>←</b>                                                                                                                                                                                                                                                                                                                                                                                                                                                                              |
|                    |                                                                                                                                        | A STATE OF THE PARTY OF THE PAR |                                                                                                                                                                                                                                                                                                                                                                                                                                                                                       |
| 2021               | 2020                                                                                                                                   | % Change                                                                                                                                                                                                                                                                                                                                                                                                                                                                                                                                                                                                                                                                                                                                                                                                                                                                                                                                                                                                                                                                                                                                                                                                                                                                                                                                                                                                                                                                                                                                                                                                                                                                                                                                                                                                                                                                                                                                                                                                                                                                                                                       |                                                                                                                                                                                                                                                                                                                                                                                                                                                                                       |
| 3,535,953          | 847,168                                                                                                                                | 317.39%                                                                                                                                                                                                                                                                                                                                                                                                                                                                                                                                                                                                                                                                                                                                                                                                                                                                                                                                                                                                                                                                                                                                                                                                                                                                                                                                                                                                                                                                                                                                                                                                                                                                                                                                                                                                                                                                                                                                                                                                                                                                                                                        |                                                                                                                                                                                                                                                                                                                                                                                                                                                                                       |
|                    | 43,879 2,193,944  2021 24,069,396 2,237,823 196,831 26,504,050  2021 435,846 206,980 114,747 757,573  2021 27,261,623 23,725,670  2021 | 9,109,651 7,724,172 4,607,194 1,877,267 10,352,551 7,730,014  2021 2020 43,879 87,196 2,193,944 998,623  2021 2020 24,069,396 17,331,453 2,237,823 1,085,819 196,831 135,774 26,504,050 18,553,046  2021 2020 435,846 175,570 206,980 133,866 114,747 125,708 757,573 435,144  2021 2020 27,261,623 18,988,190 23,725,670 18,141,022                                                                                                                                                                                                                                                                                                                                                                                                                                                                                                                                                                                                                                                                                                                                                                                                                                                                                                                                                                                                                                                                                                                                                                                                                                                                                                                                                                                                                                                                                                                                                                                                                                                                                                                                                                                           | 9,109,651 7,724,172 17.94% 4,607,194 1,877,267 145.42% 10,352,551 7,730,014 33.93%  2021 2020 % Change 43,879 87,196 -49.68% 2,193,944 998,623 119.70%  2021 2020 % Change 24,069,396 17,331,453 38.88% 2,237,823 1,085,819 106.10% 196,831 135,774 44.97% 26,504,050 18,553,046 42.86%  2021 2020 % Change 435,846 175,570 148.25% 206,980 133,866 54.62% 114,747 125,708 8.72% 757,573 435,144 74.10%  2021 2020 % Change 27,261,623 18,988,190 43.57% 23,725,670 18,141,022 30.78% |