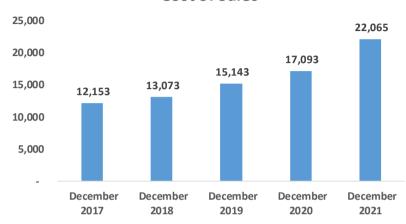

#### BUSINESS ANALYSIS (Half Year Ended 31 December 2021)

| o i obitive |
|-------------|
| Negative    |

| 2021               | 2020                                                                                                                                   | % Change                                                                                                                                                                                                                                                                                                                                                                                                                                                                                                                                                                                                                                                                                                                                                                                                                                                                                                                                                                                                                                                                                                                                                                                                                                                                                                                                                                                                                                                                                                                                                                                                                                                                                                                                                                                                                                                                                                                                                                                                                                                                                                                       |                                                                                                                                                                                                                                                                                                                                                                                                                                                                                       |
|--------------------|----------------------------------------------------------------------------------------------------------------------------------------|--------------------------------------------------------------------------------------------------------------------------------------------------------------------------------------------------------------------------------------------------------------------------------------------------------------------------------------------------------------------------------------------------------------------------------------------------------------------------------------------------------------------------------------------------------------------------------------------------------------------------------------------------------------------------------------------------------------------------------------------------------------------------------------------------------------------------------------------------------------------------------------------------------------------------------------------------------------------------------------------------------------------------------------------------------------------------------------------------------------------------------------------------------------------------------------------------------------------------------------------------------------------------------------------------------------------------------------------------------------------------------------------------------------------------------------------------------------------------------------------------------------------------------------------------------------------------------------------------------------------------------------------------------------------------------------------------------------------------------------------------------------------------------------------------------------------------------------------------------------------------------------------------------------------------------------------------------------------------------------------------------------------------------------------------------------------------------------------------------------------------------|---------------------------------------------------------------------------------------------------------------------------------------------------------------------------------------------------------------------------------------------------------------------------------------------------------------------------------------------------------------------------------------------------------------------------------------------------------------------------------------|
|                    |                                                                                                                                        | _                                                                                                                                                                                                                                                                                                                                                                                                                                                                                                                                                                                                                                                                                                                                                                                                                                                                                                                                                                                                                                                                                                                                                                                                                                                                                                                                                                                                                                                                                                                                                                                                                                                                                                                                                                                                                                                                                                                                                                                                                                                                                                                              | 78                                                                                                                                                                                                                                                                                                                                                                                                                                                                                    |
|                    |                                                                                                                                        |                                                                                                                                                                                                                                                                                                                                                                                                                                                                                                                                                                                                                                                                                                                                                                                                                                                                                                                                                                                                                                                                                                                                                                                                                                                                                                                                                                                                                                                                                                                                                                                                                                                                                                                                                                                                                                                                                                                                                                                                                                                                                                                                |                                                                                                                                                                                                                                                                                                                                                                                                                                                                                       |
|                    |                                                                                                                                        | _                                                                                                                                                                                                                                                                                                                                                                                                                                                                                                                                                                                                                                                                                                                                                                                                                                                                                                                                                                                                                                                                                                                                                                                                                                                                                                                                                                                                                                                                                                                                                                                                                                                                                                                                                                                                                                                                                                                                                                                                                                                                                                                              |                                                                                                                                                                                                                                                                                                                                                                                                                                                                                       |
| 10,352,551         | 7,730,014                                                                                                                              | 33.93%                                                                                                                                                                                                                                                                                                                                                                                                                                                                                                                                                                                                                                                                                                                                                                                                                                                                                                                                                                                                                                                                                                                                                                                                                                                                                                                                                                                                                                                                                                                                                                                                                                                                                                                                                                                                                                                                                                                                                                                                                                                                                                                         | 100                                                                                                                                                                                                                                                                                                                                                                                                                                                                                   |
|                    | 200                                                                                                                                    |                                                                                                                                                                                                                                                                                                                                                                                                                                                                                                                                                                                                                                                                                                                                                                                                                                                                                                                                                                                                                                                                                                                                                                                                                                                                                                                                                                                                                                                                                                                                                                                                                                                                                                                                                                                                                                                                                                                                                                                                                                                                                                                                |                                                                                                                                                                                                                                                                                                                                                                                                                                                                                       |
| 2021               | 2020                                                                                                                                   | % Change                                                                                                                                                                                                                                                                                                                                                                                                                                                                                                                                                                                                                                                                                                                                                                                                                                                                                                                                                                                                                                                                                                                                                                                                                                                                                                                                                                                                                                                                                                                                                                                                                                                                                                                                                                                                                                                                                                                                                                                                                                                                                                                       |                                                                                                                                                                                                                                                                                                                                                                                                                                                                                       |
| 43,879             | 87,196                                                                                                                                 | <b>-</b> 49.68%                                                                                                                                                                                                                                                                                                                                                                                                                                                                                                                                                                                                                                                                                                                                                                                                                                                                                                                                                                                                                                                                                                                                                                                                                                                                                                                                                                                                                                                                                                                                                                                                                                                                                                                                                                                                                                                                                                                                                                                                                                                                                                                |                                                                                                                                                                                                                                                                                                                                                                                                                                                                                       |
| 2,193,944          | 998,623                                                                                                                                | 119.70%                                                                                                                                                                                                                                                                                                                                                                                                                                                                                                                                                                                                                                                                                                                                                                                                                                                                                                                                                                                                                                                                                                                                                                                                                                                                                                                                                                                                                                                                                                                                                                                                                                                                                                                                                                                                                                                                                                                                                                                                                                                                                                                        |                                                                                                                                                                                                                                                                                                                                                                                                                                                                                       |
| THE PARTY NAMED IN | 11300                                                                                                                                  | State State                                                                                                                                                                                                                                                                                                                                                                                                                                                                                                                                                                                                                                                                                                                                                                                                                                                                                                                                                                                                                                                                                                                                                                                                                                                                                                                                                                                                                                                                                                                                                                                                                                                                                                                                                                                                                                                                                                                                                                                                                                                                                                                    |                                                                                                                                                                                                                                                                                                                                                                                                                                                                                       |
| 2021               | 2020                                                                                                                                   | % Change                                                                                                                                                                                                                                                                                                                                                                                                                                                                                                                                                                                                                                                                                                                                                                                                                                                                                                                                                                                                                                                                                                                                                                                                                                                                                                                                                                                                                                                                                                                                                                                                                                                                                                                                                                                                                                                                                                                                                                                                                                                                                                                       |                                                                                                                                                                                                                                                                                                                                                                                                                                                                                       |
| 24,069,396         | 17,331,453                                                                                                                             | 38.88%                                                                                                                                                                                                                                                                                                                                                                                                                                                                                                                                                                                                                                                                                                                                                                                                                                                                                                                                                                                                                                                                                                                                                                                                                                                                                                                                                                                                                                                                                                                                                                                                                                                                                                                                                                                                                                                                                                                                                                                                                                                                                                                         | •                                                                                                                                                                                                                                                                                                                                                                                                                                                                                     |
| 2,237,823          | 1,085,819                                                                                                                              | 106.10%                                                                                                                                                                                                                                                                                                                                                                                                                                                                                                                                                                                                                                                                                                                                                                                                                                                                                                                                                                                                                                                                                                                                                                                                                                                                                                                                                                                                                                                                                                                                                                                                                                                                                                                                                                                                                                                                                                                                                                                                                                                                                                                        | <b>←</b>                                                                                                                                                                                                                                                                                                                                                                                                                                                                              |
| 196,831            | 135,774                                                                                                                                | 44.97%                                                                                                                                                                                                                                                                                                                                                                                                                                                                                                                                                                                                                                                                                                                                                                                                                                                                                                                                                                                                                                                                                                                                                                                                                                                                                                                                                                                                                                                                                                                                                                                                                                                                                                                                                                                                                                                                                                                                                                                                                                                                                                                         |                                                                                                                                                                                                                                                                                                                                                                                                                                                                                       |
| 26,504,050         | 18,553,046                                                                                                                             | 42.86%                                                                                                                                                                                                                                                                                                                                                                                                                                                                                                                                                                                                                                                                                                                                                                                                                                                                                                                                                                                                                                                                                                                                                                                                                                                                                                                                                                                                                                                                                                                                                                                                                                                                                                                                                                                                                                                                                                                                                                                                                                                                                                                         |                                                                                                                                                                                                                                                                                                                                                                                                                                                                                       |
|                    |                                                                                                                                        |                                                                                                                                                                                                                                                                                                                                                                                                                                                                                                                                                                                                                                                                                                                                                                                                                                                                                                                                                                                                                                                                                                                                                                                                                                                                                                                                                                                                                                                                                                                                                                                                                                                                                                                                                                                                                                                                                                                                                                                                                                                                                                                                |                                                                                                                                                                                                                                                                                                                                                                                                                                                                                       |
| 2021               | 2020                                                                                                                                   | % Change                                                                                                                                                                                                                                                                                                                                                                                                                                                                                                                                                                                                                                                                                                                                                                                                                                                                                                                                                                                                                                                                                                                                                                                                                                                                                                                                                                                                                                                                                                                                                                                                                                                                                                                                                                                                                                                                                                                                                                                                                                                                                                                       |                                                                                                                                                                                                                                                                                                                                                                                                                                                                                       |
| 435,846            | 175,570                                                                                                                                | 148.25%                                                                                                                                                                                                                                                                                                                                                                                                                                                                                                                                                                                                                                                                                                                                                                                                                                                                                                                                                                                                                                                                                                                                                                                                                                                                                                                                                                                                                                                                                                                                                                                                                                                                                                                                                                                                                                                                                                                                                                                                                                                                                                                        | 34                                                                                                                                                                                                                                                                                                                                                                                                                                                                                    |
| 206,980            | 133,866                                                                                                                                | 54.62%                                                                                                                                                                                                                                                                                                                                                                                                                                                                                                                                                                                                                                                                                                                                                                                                                                                                                                                                                                                                                                                                                                                                                                                                                                                                                                                                                                                                                                                                                                                                                                                                                                                                                                                                                                                                                                                                                                                                                                                                                                                                                                                         | ĸ.                                                                                                                                                                                                                                                                                                                                                                                                                                                                                    |
| 114,747            | 125,708                                                                                                                                | -8.72%                                                                                                                                                                                                                                                                                                                                                                                                                                                                                                                                                                                                                                                                                                                                                                                                                                                                                                                                                                                                                                                                                                                                                                                                                                                                                                                                                                                                                                                                                                                                                                                                                                                                                                                                                                                                                                                                                                                                                                                                                                                                                                                         |                                                                                                                                                                                                                                                                                                                                                                                                                                                                                       |
| 757,573            | 435,144                                                                                                                                | 74.10%                                                                                                                                                                                                                                                                                                                                                                                                                                                                                                                                                                                                                                                                                                                                                                                                                                                                                                                                                                                                                                                                                                                                                                                                                                                                                                                                                                                                                                                                                                                                                                                                                                                                                                                                                                                                                                                                                                                                                                                                                                                                                                                         |                                                                                                                                                                                                                                                                                                                                                                                                                                                                                       |
|                    |                                                                                                                                        |                                                                                                                                                                                                                                                                                                                                                                                                                                                                                                                                                                                                                                                                                                                                                                                                                                                                                                                                                                                                                                                                                                                                                                                                                                                                                                                                                                                                                                                                                                                                                                                                                                                                                                                                                                                                                                                                                                                                                                                                                                                                                                                                |                                                                                                                                                                                                                                                                                                                                                                                                                                                                                       |
| 2021               | 2020                                                                                                                                   | % Change                                                                                                                                                                                                                                                                                                                                                                                                                                                                                                                                                                                                                                                                                                                                                                                                                                                                                                                                                                                                                                                                                                                                                                                                                                                                                                                                                                                                                                                                                                                                                                                                                                                                                                                                                                                                                                                                                                                                                                                                                                                                                                                       |                                                                                                                                                                                                                                                                                                                                                                                                                                                                                       |
| 27,261,623         | 18,988,190                                                                                                                             | 43.57%                                                                                                                                                                                                                                                                                                                                                                                                                                                                                                                                                                                                                                                                                                                                                                                                                                                                                                                                                                                                                                                                                                                                                                                                                                                                                                                                                                                                                                                                                                                                                                                                                                                                                                                                                                                                                                                                                                                                                                                                                                                                                                                         | <b>←</b>                                                                                                                                                                                                                                                                                                                                                                                                                                                                              |
| 23,725,670         | 18,141,022                                                                                                                             | 30.78%                                                                                                                                                                                                                                                                                                                                                                                                                                                                                                                                                                                                                                                                                                                                                                                                                                                                                                                                                                                                                                                                                                                                                                                                                                                                                                                                                                                                                                                                                                                                                                                                                                                                                                                                                                                                                                                                                                                                                                                                                                                                                                                         | <b>←</b>                                                                                                                                                                                                                                                                                                                                                                                                                                                                              |
|                    |                                                                                                                                        | A STATE OF THE PARTY OF THE PAR |                                                                                                                                                                                                                                                                                                                                                                                                                                                                                       |
| 2021               | 2020                                                                                                                                   | % Change                                                                                                                                                                                                                                                                                                                                                                                                                                                                                                                                                                                                                                                                                                                                                                                                                                                                                                                                                                                                                                                                                                                                                                                                                                                                                                                                                                                                                                                                                                                                                                                                                                                                                                                                                                                                                                                                                                                                                                                                                                                                                                                       |                                                                                                                                                                                                                                                                                                                                                                                                                                                                                       |
| 3,535,953          | 847,168                                                                                                                                | 317.39%                                                                                                                                                                                                                                                                                                                                                                                                                                                                                                                                                                                                                                                                                                                                                                                                                                                                                                                                                                                                                                                                                                                                                                                                                                                                                                                                                                                                                                                                                                                                                                                                                                                                                                                                                                                                                                                                                                                                                                                                                                                                                                                        |                                                                                                                                                                                                                                                                                                                                                                                                                                                                                       |
|                    | 43,879 2,193,944  2021 24,069,396 2,237,823 196,831 26,504,050  2021 435,846 206,980 114,747 757,573  2021 27,261,623 23,725,670  2021 | 9,109,651 7,724,172 4,607,194 1,877,267 10,352,551 7,730,014  2021 2020 43,879 87,196 2,193,944 998,623  2021 2020 24,069,396 17,331,453 2,237,823 1,085,819 196,831 135,774 26,504,050 18,553,046  2021 2020 435,846 175,570 206,980 133,866 114,747 125,708 757,573 435,144  2021 2020 27,261,623 18,988,190 23,725,670 18,141,022                                                                                                                                                                                                                                                                                                                                                                                                                                                                                                                                                                                                                                                                                                                                                                                                                                                                                                                                                                                                                                                                                                                                                                                                                                                                                                                                                                                                                                                                                                                                                                                                                                                                                                                                                                                           | 9,109,651 7,724,172 17.94% 4,607,194 1,877,267 145.42% 10,352,551 7,730,014 33.93%  2021 2020 % Change 43,879 87,196 -49.68% 2,193,944 998,623 119.70%  2021 2020 % Change 24,069,396 17,331,453 38.88% 2,237,823 1,085,819 106.10% 196,831 135,774 44.97% 26,504,050 18,553,046 42.86%  2021 2020 % Change 435,846 175,570 148.25% 206,980 133,866 54.62% 114,747 125,708 8.72% 757,573 435,144 74.10%  2021 2020 % Change 27,261,623 18,988,190 43.57% 23,725,670 18,141,022 30.78% |