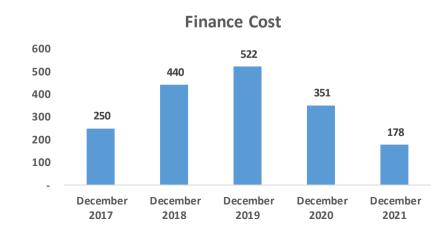

#### BUSINESS ANALYSIS (Half Year Ended 31 December 2021)

| o i obitive |
|-------------|
| Negative    |

| 2021               | 2020                                                                                                                                   | % Change                                                                                                                                                                                                                                                                                                                                                                                                                                                                                                                                                                                                                                                                                                                                                                                                                                                                                                                                                                                                                                                                                                                                                                                                                                                                                                                                                                                                                                                                                                                                                                                                                                                                                                                                                                                                                                                                                                                                                                                                                                                                                                                       |                                                                                                                                                                                                                                                                                                                                                                                                                                                                                       |
|--------------------|----------------------------------------------------------------------------------------------------------------------------------------|--------------------------------------------------------------------------------------------------------------------------------------------------------------------------------------------------------------------------------------------------------------------------------------------------------------------------------------------------------------------------------------------------------------------------------------------------------------------------------------------------------------------------------------------------------------------------------------------------------------------------------------------------------------------------------------------------------------------------------------------------------------------------------------------------------------------------------------------------------------------------------------------------------------------------------------------------------------------------------------------------------------------------------------------------------------------------------------------------------------------------------------------------------------------------------------------------------------------------------------------------------------------------------------------------------------------------------------------------------------------------------------------------------------------------------------------------------------------------------------------------------------------------------------------------------------------------------------------------------------------------------------------------------------------------------------------------------------------------------------------------------------------------------------------------------------------------------------------------------------------------------------------------------------------------------------------------------------------------------------------------------------------------------------------------------------------------------------------------------------------------------|---------------------------------------------------------------------------------------------------------------------------------------------------------------------------------------------------------------------------------------------------------------------------------------------------------------------------------------------------------------------------------------------------------------------------------------------------------------------------------------|
|                    |                                                                                                                                        | _                                                                                                                                                                                                                                                                                                                                                                                                                                                                                                                                                                                                                                                                                                                                                                                                                                                                                                                                                                                                                                                                                                                                                                                                                                                                                                                                                                                                                                                                                                                                                                                                                                                                                                                                                                                                                                                                                                                                                                                                                                                                                                                              | 78                                                                                                                                                                                                                                                                                                                                                                                                                                                                                    |
|                    |                                                                                                                                        |                                                                                                                                                                                                                                                                                                                                                                                                                                                                                                                                                                                                                                                                                                                                                                                                                                                                                                                                                                                                                                                                                                                                                                                                                                                                                                                                                                                                                                                                                                                                                                                                                                                                                                                                                                                                                                                                                                                                                                                                                                                                                                                                |                                                                                                                                                                                                                                                                                                                                                                                                                                                                                       |
|                    |                                                                                                                                        | _                                                                                                                                                                                                                                                                                                                                                                                                                                                                                                                                                                                                                                                                                                                                                                                                                                                                                                                                                                                                                                                                                                                                                                                                                                                                                                                                                                                                                                                                                                                                                                                                                                                                                                                                                                                                                                                                                                                                                                                                                                                                                                                              |                                                                                                                                                                                                                                                                                                                                                                                                                                                                                       |
| 10,352,551         | 7,730,014                                                                                                                              | 33.93%                                                                                                                                                                                                                                                                                                                                                                                                                                                                                                                                                                                                                                                                                                                                                                                                                                                                                                                                                                                                                                                                                                                                                                                                                                                                                                                                                                                                                                                                                                                                                                                                                                                                                                                                                                                                                                                                                                                                                                                                                                                                                                                         | 100                                                                                                                                                                                                                                                                                                                                                                                                                                                                                   |
|                    | 200                                                                                                                                    |                                                                                                                                                                                                                                                                                                                                                                                                                                                                                                                                                                                                                                                                                                                                                                                                                                                                                                                                                                                                                                                                                                                                                                                                                                                                                                                                                                                                                                                                                                                                                                                                                                                                                                                                                                                                                                                                                                                                                                                                                                                                                                                                |                                                                                                                                                                                                                                                                                                                                                                                                                                                                                       |
| 2021               | 2020                                                                                                                                   | % Change                                                                                                                                                                                                                                                                                                                                                                                                                                                                                                                                                                                                                                                                                                                                                                                                                                                                                                                                                                                                                                                                                                                                                                                                                                                                                                                                                                                                                                                                                                                                                                                                                                                                                                                                                                                                                                                                                                                                                                                                                                                                                                                       |                                                                                                                                                                                                                                                                                                                                                                                                                                                                                       |
| 43,879             | 87,196                                                                                                                                 | <b>-</b> 49.68%                                                                                                                                                                                                                                                                                                                                                                                                                                                                                                                                                                                                                                                                                                                                                                                                                                                                                                                                                                                                                                                                                                                                                                                                                                                                                                                                                                                                                                                                                                                                                                                                                                                                                                                                                                                                                                                                                                                                                                                                                                                                                                                |                                                                                                                                                                                                                                                                                                                                                                                                                                                                                       |
| 2,193,944          | 998,623                                                                                                                                | 119.70%                                                                                                                                                                                                                                                                                                                                                                                                                                                                                                                                                                                                                                                                                                                                                                                                                                                                                                                                                                                                                                                                                                                                                                                                                                                                                                                                                                                                                                                                                                                                                                                                                                                                                                                                                                                                                                                                                                                                                                                                                                                                                                                        |                                                                                                                                                                                                                                                                                                                                                                                                                                                                                       |
| THE PARTY NAMED IN | 11300                                                                                                                                  | State State                                                                                                                                                                                                                                                                                                                                                                                                                                                                                                                                                                                                                                                                                                                                                                                                                                                                                                                                                                                                                                                                                                                                                                                                                                                                                                                                                                                                                                                                                                                                                                                                                                                                                                                                                                                                                                                                                                                                                                                                                                                                                                                    |                                                                                                                                                                                                                                                                                                                                                                                                                                                                                       |
| 2021               | 2020                                                                                                                                   | % Change                                                                                                                                                                                                                                                                                                                                                                                                                                                                                                                                                                                                                                                                                                                                                                                                                                                                                                                                                                                                                                                                                                                                                                                                                                                                                                                                                                                                                                                                                                                                                                                                                                                                                                                                                                                                                                                                                                                                                                                                                                                                                                                       |                                                                                                                                                                                                                                                                                                                                                                                                                                                                                       |
| 24,069,396         | 17,331,453                                                                                                                             | 38.88%                                                                                                                                                                                                                                                                                                                                                                                                                                                                                                                                                                                                                                                                                                                                                                                                                                                                                                                                                                                                                                                                                                                                                                                                                                                                                                                                                                                                                                                                                                                                                                                                                                                                                                                                                                                                                                                                                                                                                                                                                                                                                                                         | •                                                                                                                                                                                                                                                                                                                                                                                                                                                                                     |
| 2,237,823          | 1,085,819                                                                                                                              | 106.10%                                                                                                                                                                                                                                                                                                                                                                                                                                                                                                                                                                                                                                                                                                                                                                                                                                                                                                                                                                                                                                                                                                                                                                                                                                                                                                                                                                                                                                                                                                                                                                                                                                                                                                                                                                                                                                                                                                                                                                                                                                                                                                                        | <b>←</b>                                                                                                                                                                                                                                                                                                                                                                                                                                                                              |
| 196,831            | 135,774                                                                                                                                | 44.97%                                                                                                                                                                                                                                                                                                                                                                                                                                                                                                                                                                                                                                                                                                                                                                                                                                                                                                                                                                                                                                                                                                                                                                                                                                                                                                                                                                                                                                                                                                                                                                                                                                                                                                                                                                                                                                                                                                                                                                                                                                                                                                                         |                                                                                                                                                                                                                                                                                                                                                                                                                                                                                       |
| 26,504,050         | 18,553,046                                                                                                                             | 42.86%                                                                                                                                                                                                                                                                                                                                                                                                                                                                                                                                                                                                                                                                                                                                                                                                                                                                                                                                                                                                                                                                                                                                                                                                                                                                                                                                                                                                                                                                                                                                                                                                                                                                                                                                                                                                                                                                                                                                                                                                                                                                                                                         |                                                                                                                                                                                                                                                                                                                                                                                                                                                                                       |
|                    |                                                                                                                                        |                                                                                                                                                                                                                                                                                                                                                                                                                                                                                                                                                                                                                                                                                                                                                                                                                                                                                                                                                                                                                                                                                                                                                                                                                                                                                                                                                                                                                                                                                                                                                                                                                                                                                                                                                                                                                                                                                                                                                                                                                                                                                                                                |                                                                                                                                                                                                                                                                                                                                                                                                                                                                                       |
| 2021               | 2020                                                                                                                                   | % Change                                                                                                                                                                                                                                                                                                                                                                                                                                                                                                                                                                                                                                                                                                                                                                                                                                                                                                                                                                                                                                                                                                                                                                                                                                                                                                                                                                                                                                                                                                                                                                                                                                                                                                                                                                                                                                                                                                                                                                                                                                                                                                                       |                                                                                                                                                                                                                                                                                                                                                                                                                                                                                       |
| 435,846            | 175,570                                                                                                                                | 148.25%                                                                                                                                                                                                                                                                                                                                                                                                                                                                                                                                                                                                                                                                                                                                                                                                                                                                                                                                                                                                                                                                                                                                                                                                                                                                                                                                                                                                                                                                                                                                                                                                                                                                                                                                                                                                                                                                                                                                                                                                                                                                                                                        | 34                                                                                                                                                                                                                                                                                                                                                                                                                                                                                    |
| 206,980            | 133,866                                                                                                                                | 54.62%                                                                                                                                                                                                                                                                                                                                                                                                                                                                                                                                                                                                                                                                                                                                                                                                                                                                                                                                                                                                                                                                                                                                                                                                                                                                                                                                                                                                                                                                                                                                                                                                                                                                                                                                                                                                                                                                                                                                                                                                                                                                                                                         | ĸ.                                                                                                                                                                                                                                                                                                                                                                                                                                                                                    |
| 114,747            | 125,708                                                                                                                                | -8.72%                                                                                                                                                                                                                                                                                                                                                                                                                                                                                                                                                                                                                                                                                                                                                                                                                                                                                                                                                                                                                                                                                                                                                                                                                                                                                                                                                                                                                                                                                                                                                                                                                                                                                                                                                                                                                                                                                                                                                                                                                                                                                                                         |                                                                                                                                                                                                                                                                                                                                                                                                                                                                                       |
| 757,573            | 435,144                                                                                                                                | 74.10%                                                                                                                                                                                                                                                                                                                                                                                                                                                                                                                                                                                                                                                                                                                                                                                                                                                                                                                                                                                                                                                                                                                                                                                                                                                                                                                                                                                                                                                                                                                                                                                                                                                                                                                                                                                                                                                                                                                                                                                                                                                                                                                         |                                                                                                                                                                                                                                                                                                                                                                                                                                                                                       |
|                    |                                                                                                                                        |                                                                                                                                                                                                                                                                                                                                                                                                                                                                                                                                                                                                                                                                                                                                                                                                                                                                                                                                                                                                                                                                                                                                                                                                                                                                                                                                                                                                                                                                                                                                                                                                                                                                                                                                                                                                                                                                                                                                                                                                                                                                                                                                |                                                                                                                                                                                                                                                                                                                                                                                                                                                                                       |
| 2021               | 2020                                                                                                                                   | % Change                                                                                                                                                                                                                                                                                                                                                                                                                                                                                                                                                                                                                                                                                                                                                                                                                                                                                                                                                                                                                                                                                                                                                                                                                                                                                                                                                                                                                                                                                                                                                                                                                                                                                                                                                                                                                                                                                                                                                                                                                                                                                                                       |                                                                                                                                                                                                                                                                                                                                                                                                                                                                                       |
| 27,261,623         | 18,988,190                                                                                                                             | 43.57%                                                                                                                                                                                                                                                                                                                                                                                                                                                                                                                                                                                                                                                                                                                                                                                                                                                                                                                                                                                                                                                                                                                                                                                                                                                                                                                                                                                                                                                                                                                                                                                                                                                                                                                                                                                                                                                                                                                                                                                                                                                                                                                         | <b>←</b>                                                                                                                                                                                                                                                                                                                                                                                                                                                                              |
| 23,725,670         | 18,141,022                                                                                                                             | 30.78%                                                                                                                                                                                                                                                                                                                                                                                                                                                                                                                                                                                                                                                                                                                                                                                                                                                                                                                                                                                                                                                                                                                                                                                                                                                                                                                                                                                                                                                                                                                                                                                                                                                                                                                                                                                                                                                                                                                                                                                                                                                                                                                         | <b>←</b>                                                                                                                                                                                                                                                                                                                                                                                                                                                                              |
|                    |                                                                                                                                        | A STATE OF THE PARTY OF THE PAR |                                                                                                                                                                                                                                                                                                                                                                                                                                                                                       |
| 2021               | 2020                                                                                                                                   | % Change                                                                                                                                                                                                                                                                                                                                                                                                                                                                                                                                                                                                                                                                                                                                                                                                                                                                                                                                                                                                                                                                                                                                                                                                                                                                                                                                                                                                                                                                                                                                                                                                                                                                                                                                                                                                                                                                                                                                                                                                                                                                                                                       |                                                                                                                                                                                                                                                                                                                                                                                                                                                                                       |
| 3,535,953          | 847,168                                                                                                                                | 317.39%                                                                                                                                                                                                                                                                                                                                                                                                                                                                                                                                                                                                                                                                                                                                                                                                                                                                                                                                                                                                                                                                                                                                                                                                                                                                                                                                                                                                                                                                                                                                                                                                                                                                                                                                                                                                                                                                                                                                                                                                                                                                                                                        |                                                                                                                                                                                                                                                                                                                                                                                                                                                                                       |
|                    | 43,879 2,193,944  2021 24,069,396 2,237,823 196,831 26,504,050  2021 435,846 206,980 114,747 757,573  2021 27,261,623 23,725,670  2021 | 9,109,651 7,724,172 4,607,194 1,877,267 10,352,551 7,730,014  2021 2020 43,879 87,196 2,193,944 998,623  2021 2020 24,069,396 17,331,453 2,237,823 1,085,819 196,831 135,774 26,504,050 18,553,046  2021 2020 435,846 175,570 206,980 133,866 114,747 125,708 757,573 435,144  2021 2020 27,261,623 18,988,190 23,725,670 18,141,022                                                                                                                                                                                                                                                                                                                                                                                                                                                                                                                                                                                                                                                                                                                                                                                                                                                                                                                                                                                                                                                                                                                                                                                                                                                                                                                                                                                                                                                                                                                                                                                                                                                                                                                                                                                           | 9,109,651 7,724,172 17.94% 4,607,194 1,877,267 145.42% 10,352,551 7,730,014 33.93%  2021 2020 % Change 43,879 87,196 -49.68% 2,193,944 998,623 119.70%  2021 2020 % Change 24,069,396 17,331,453 38.88% 2,237,823 1,085,819 106.10% 196,831 135,774 44.97% 26,504,050 18,553,046 42.86%  2021 2020 % Change 435,846 175,570 148.25% 206,980 133,866 54.62% 114,747 125,708 8.72% 757,573 435,144 74.10%  2021 2020 % Change 27,261,623 18,988,190 43.57% 23,725,670 18,141,022 30.78% |