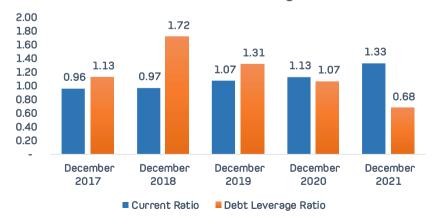

#### BUSINESS ANALYSIS (Half Year Ended 31 December 2021)

| o i obitive |
|-------------|
| Negative    |

| 2021               | 2020                                                                                                                                   | % Change                                                                                                                                                                                                                                                                                                                                                                                                                                                                                                                                                                                                                                                                                                                                                                                                                                                                                                                                                                                                                                                                                                                                                                                                                                                                                                                                                                                                                                                                                                                                                                                                                                                                                                                                                                                                                                                                                                                                                                                                                                                                                                                       |                                                                                                                                                                                                                                                                                                                                                                                                                                                                                       |
|--------------------|----------------------------------------------------------------------------------------------------------------------------------------|--------------------------------------------------------------------------------------------------------------------------------------------------------------------------------------------------------------------------------------------------------------------------------------------------------------------------------------------------------------------------------------------------------------------------------------------------------------------------------------------------------------------------------------------------------------------------------------------------------------------------------------------------------------------------------------------------------------------------------------------------------------------------------------------------------------------------------------------------------------------------------------------------------------------------------------------------------------------------------------------------------------------------------------------------------------------------------------------------------------------------------------------------------------------------------------------------------------------------------------------------------------------------------------------------------------------------------------------------------------------------------------------------------------------------------------------------------------------------------------------------------------------------------------------------------------------------------------------------------------------------------------------------------------------------------------------------------------------------------------------------------------------------------------------------------------------------------------------------------------------------------------------------------------------------------------------------------------------------------------------------------------------------------------------------------------------------------------------------------------------------------|---------------------------------------------------------------------------------------------------------------------------------------------------------------------------------------------------------------------------------------------------------------------------------------------------------------------------------------------------------------------------------------------------------------------------------------------------------------------------------------|
|                    |                                                                                                                                        | _                                                                                                                                                                                                                                                                                                                                                                                                                                                                                                                                                                                                                                                                                                                                                                                                                                                                                                                                                                                                                                                                                                                                                                                                                                                                                                                                                                                                                                                                                                                                                                                                                                                                                                                                                                                                                                                                                                                                                                                                                                                                                                                              | 78                                                                                                                                                                                                                                                                                                                                                                                                                                                                                    |
|                    |                                                                                                                                        |                                                                                                                                                                                                                                                                                                                                                                                                                                                                                                                                                                                                                                                                                                                                                                                                                                                                                                                                                                                                                                                                                                                                                                                                                                                                                                                                                                                                                                                                                                                                                                                                                                                                                                                                                                                                                                                                                                                                                                                                                                                                                                                                |                                                                                                                                                                                                                                                                                                                                                                                                                                                                                       |
|                    |                                                                                                                                        | _                                                                                                                                                                                                                                                                                                                                                                                                                                                                                                                                                                                                                                                                                                                                                                                                                                                                                                                                                                                                                                                                                                                                                                                                                                                                                                                                                                                                                                                                                                                                                                                                                                                                                                                                                                                                                                                                                                                                                                                                                                                                                                                              |                                                                                                                                                                                                                                                                                                                                                                                                                                                                                       |
| 10,352,551         | 7,730,014                                                                                                                              | 33.93%                                                                                                                                                                                                                                                                                                                                                                                                                                                                                                                                                                                                                                                                                                                                                                                                                                                                                                                                                                                                                                                                                                                                                                                                                                                                                                                                                                                                                                                                                                                                                                                                                                                                                                                                                                                                                                                                                                                                                                                                                                                                                                                         | 100                                                                                                                                                                                                                                                                                                                                                                                                                                                                                   |
|                    | 200                                                                                                                                    |                                                                                                                                                                                                                                                                                                                                                                                                                                                                                                                                                                                                                                                                                                                                                                                                                                                                                                                                                                                                                                                                                                                                                                                                                                                                                                                                                                                                                                                                                                                                                                                                                                                                                                                                                                                                                                                                                                                                                                                                                                                                                                                                |                                                                                                                                                                                                                                                                                                                                                                                                                                                                                       |
| 2021               | 2020                                                                                                                                   | % Change                                                                                                                                                                                                                                                                                                                                                                                                                                                                                                                                                                                                                                                                                                                                                                                                                                                                                                                                                                                                                                                                                                                                                                                                                                                                                                                                                                                                                                                                                                                                                                                                                                                                                                                                                                                                                                                                                                                                                                                                                                                                                                                       |                                                                                                                                                                                                                                                                                                                                                                                                                                                                                       |
| 43,879             | 87,196                                                                                                                                 | <b>-</b> 49.68%                                                                                                                                                                                                                                                                                                                                                                                                                                                                                                                                                                                                                                                                                                                                                                                                                                                                                                                                                                                                                                                                                                                                                                                                                                                                                                                                                                                                                                                                                                                                                                                                                                                                                                                                                                                                                                                                                                                                                                                                                                                                                                                |                                                                                                                                                                                                                                                                                                                                                                                                                                                                                       |
| 2,193,944          | 998,623                                                                                                                                | 119.70%                                                                                                                                                                                                                                                                                                                                                                                                                                                                                                                                                                                                                                                                                                                                                                                                                                                                                                                                                                                                                                                                                                                                                                                                                                                                                                                                                                                                                                                                                                                                                                                                                                                                                                                                                                                                                                                                                                                                                                                                                                                                                                                        |                                                                                                                                                                                                                                                                                                                                                                                                                                                                                       |
| THE PARTY NAMED IN | 11300                                                                                                                                  | State State                                                                                                                                                                                                                                                                                                                                                                                                                                                                                                                                                                                                                                                                                                                                                                                                                                                                                                                                                                                                                                                                                                                                                                                                                                                                                                                                                                                                                                                                                                                                                                                                                                                                                                                                                                                                                                                                                                                                                                                                                                                                                                                    |                                                                                                                                                                                                                                                                                                                                                                                                                                                                                       |
| 2021               | 2020                                                                                                                                   | % Change                                                                                                                                                                                                                                                                                                                                                                                                                                                                                                                                                                                                                                                                                                                                                                                                                                                                                                                                                                                                                                                                                                                                                                                                                                                                                                                                                                                                                                                                                                                                                                                                                                                                                                                                                                                                                                                                                                                                                                                                                                                                                                                       |                                                                                                                                                                                                                                                                                                                                                                                                                                                                                       |
| 24,069,396         | 17,331,453                                                                                                                             | 38.88%                                                                                                                                                                                                                                                                                                                                                                                                                                                                                                                                                                                                                                                                                                                                                                                                                                                                                                                                                                                                                                                                                                                                                                                                                                                                                                                                                                                                                                                                                                                                                                                                                                                                                                                                                                                                                                                                                                                                                                                                                                                                                                                         | •                                                                                                                                                                                                                                                                                                                                                                                                                                                                                     |
| 2,237,823          | 1,085,819                                                                                                                              | 106.10%                                                                                                                                                                                                                                                                                                                                                                                                                                                                                                                                                                                                                                                                                                                                                                                                                                                                                                                                                                                                                                                                                                                                                                                                                                                                                                                                                                                                                                                                                                                                                                                                                                                                                                                                                                                                                                                                                                                                                                                                                                                                                                                        | <b>←</b>                                                                                                                                                                                                                                                                                                                                                                                                                                                                              |
| 196,831            | 135,774                                                                                                                                | 44.97%                                                                                                                                                                                                                                                                                                                                                                                                                                                                                                                                                                                                                                                                                                                                                                                                                                                                                                                                                                                                                                                                                                                                                                                                                                                                                                                                                                                                                                                                                                                                                                                                                                                                                                                                                                                                                                                                                                                                                                                                                                                                                                                         |                                                                                                                                                                                                                                                                                                                                                                                                                                                                                       |
| 26,504,050         | 18,553,046                                                                                                                             | 42.86%                                                                                                                                                                                                                                                                                                                                                                                                                                                                                                                                                                                                                                                                                                                                                                                                                                                                                                                                                                                                                                                                                                                                                                                                                                                                                                                                                                                                                                                                                                                                                                                                                                                                                                                                                                                                                                                                                                                                                                                                                                                                                                                         |                                                                                                                                                                                                                                                                                                                                                                                                                                                                                       |
|                    |                                                                                                                                        |                                                                                                                                                                                                                                                                                                                                                                                                                                                                                                                                                                                                                                                                                                                                                                                                                                                                                                                                                                                                                                                                                                                                                                                                                                                                                                                                                                                                                                                                                                                                                                                                                                                                                                                                                                                                                                                                                                                                                                                                                                                                                                                                |                                                                                                                                                                                                                                                                                                                                                                                                                                                                                       |
| 2021               | 2020                                                                                                                                   | % Change                                                                                                                                                                                                                                                                                                                                                                                                                                                                                                                                                                                                                                                                                                                                                                                                                                                                                                                                                                                                                                                                                                                                                                                                                                                                                                                                                                                                                                                                                                                                                                                                                                                                                                                                                                                                                                                                                                                                                                                                                                                                                                                       |                                                                                                                                                                                                                                                                                                                                                                                                                                                                                       |
| 435,846            | 175,570                                                                                                                                | 148.25%                                                                                                                                                                                                                                                                                                                                                                                                                                                                                                                                                                                                                                                                                                                                                                                                                                                                                                                                                                                                                                                                                                                                                                                                                                                                                                                                                                                                                                                                                                                                                                                                                                                                                                                                                                                                                                                                                                                                                                                                                                                                                                                        | 34                                                                                                                                                                                                                                                                                                                                                                                                                                                                                    |
| 206,980            | 133,866                                                                                                                                | 54.62%                                                                                                                                                                                                                                                                                                                                                                                                                                                                                                                                                                                                                                                                                                                                                                                                                                                                                                                                                                                                                                                                                                                                                                                                                                                                                                                                                                                                                                                                                                                                                                                                                                                                                                                                                                                                                                                                                                                                                                                                                                                                                                                         | ĸ.                                                                                                                                                                                                                                                                                                                                                                                                                                                                                    |
| 114,747            | 125,708                                                                                                                                | -8.72%                                                                                                                                                                                                                                                                                                                                                                                                                                                                                                                                                                                                                                                                                                                                                                                                                                                                                                                                                                                                                                                                                                                                                                                                                                                                                                                                                                                                                                                                                                                                                                                                                                                                                                                                                                                                                                                                                                                                                                                                                                                                                                                         |                                                                                                                                                                                                                                                                                                                                                                                                                                                                                       |
| 757,573            | 435,144                                                                                                                                | 74.10%                                                                                                                                                                                                                                                                                                                                                                                                                                                                                                                                                                                                                                                                                                                                                                                                                                                                                                                                                                                                                                                                                                                                                                                                                                                                                                                                                                                                                                                                                                                                                                                                                                                                                                                                                                                                                                                                                                                                                                                                                                                                                                                         |                                                                                                                                                                                                                                                                                                                                                                                                                                                                                       |
|                    |                                                                                                                                        |                                                                                                                                                                                                                                                                                                                                                                                                                                                                                                                                                                                                                                                                                                                                                                                                                                                                                                                                                                                                                                                                                                                                                                                                                                                                                                                                                                                                                                                                                                                                                                                                                                                                                                                                                                                                                                                                                                                                                                                                                                                                                                                                |                                                                                                                                                                                                                                                                                                                                                                                                                                                                                       |
| 2021               | 2020                                                                                                                                   | % Change                                                                                                                                                                                                                                                                                                                                                                                                                                                                                                                                                                                                                                                                                                                                                                                                                                                                                                                                                                                                                                                                                                                                                                                                                                                                                                                                                                                                                                                                                                                                                                                                                                                                                                                                                                                                                                                                                                                                                                                                                                                                                                                       |                                                                                                                                                                                                                                                                                                                                                                                                                                                                                       |
| 27,261,623         | 18,988,190                                                                                                                             | 43.57%                                                                                                                                                                                                                                                                                                                                                                                                                                                                                                                                                                                                                                                                                                                                                                                                                                                                                                                                                                                                                                                                                                                                                                                                                                                                                                                                                                                                                                                                                                                                                                                                                                                                                                                                                                                                                                                                                                                                                                                                                                                                                                                         | <b>←</b>                                                                                                                                                                                                                                                                                                                                                                                                                                                                              |
| 23,725,670         | 18,141,022                                                                                                                             | 30.78%                                                                                                                                                                                                                                                                                                                                                                                                                                                                                                                                                                                                                                                                                                                                                                                                                                                                                                                                                                                                                                                                                                                                                                                                                                                                                                                                                                                                                                                                                                                                                                                                                                                                                                                                                                                                                                                                                                                                                                                                                                                                                                                         | <b>←</b>                                                                                                                                                                                                                                                                                                                                                                                                                                                                              |
|                    |                                                                                                                                        | A STATE OF THE PARTY OF THE PAR |                                                                                                                                                                                                                                                                                                                                                                                                                                                                                       |
| 2021               | 2020                                                                                                                                   | % Change                                                                                                                                                                                                                                                                                                                                                                                                                                                                                                                                                                                                                                                                                                                                                                                                                                                                                                                                                                                                                                                                                                                                                                                                                                                                                                                                                                                                                                                                                                                                                                                                                                                                                                                                                                                                                                                                                                                                                                                                                                                                                                                       |                                                                                                                                                                                                                                                                                                                                                                                                                                                                                       |
| 3,535,953          | 847,168                                                                                                                                | 317.39%                                                                                                                                                                                                                                                                                                                                                                                                                                                                                                                                                                                                                                                                                                                                                                                                                                                                                                                                                                                                                                                                                                                                                                                                                                                                                                                                                                                                                                                                                                                                                                                                                                                                                                                                                                                                                                                                                                                                                                                                                                                                                                                        |                                                                                                                                                                                                                                                                                                                                                                                                                                                                                       |
|                    | 43,879 2,193,944  2021 24,069,396 2,237,823 196,831 26,504,050  2021 435,846 206,980 114,747 757,573  2021 27,261,623 23,725,670  2021 | 9,109,651 7,724,172 4,607,194 1,877,267 10,352,551 7,730,014  2021 2020 43,879 87,196 2,193,944 998,623  2021 2020 24,069,396 17,331,453 2,237,823 1,085,819 196,831 135,774 26,504,050 18,553,046  2021 2020 435,846 175,570 206,980 133,866 114,747 125,708 757,573 435,144  2021 2020 27,261,623 18,988,190 23,725,670 18,141,022                                                                                                                                                                                                                                                                                                                                                                                                                                                                                                                                                                                                                                                                                                                                                                                                                                                                                                                                                                                                                                                                                                                                                                                                                                                                                                                                                                                                                                                                                                                                                                                                                                                                                                                                                                                           | 9,109,651 7,724,172 17.94% 4,607,194 1,877,267 145.42% 10,352,551 7,730,014 33.93%  2021 2020 % Change 43,879 87,196 -49.68% 2,193,944 998,623 119.70%  2021 2020 % Change 24,069,396 17,331,453 38.88% 2,237,823 1,085,819 106.10% 196,831 135,774 44.97% 26,504,050 18,553,046 42.86%  2021 2020 % Change 435,846 175,570 148.25% 206,980 133,866 54.62% 114,747 125,708 8.72% 757,573 435,144 74.10%  2021 2020 % Change 27,261,623 18,988,190 43.57% 23,725,670 18,141,022 30.78% |