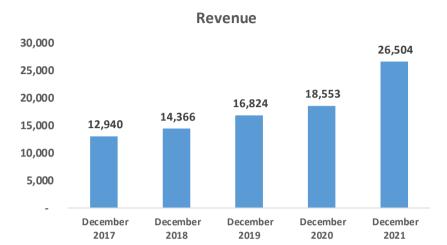

#### BUSINESS ANALYSIS (Half Year Ended 31 December 2021)

| o i obitive |
|-------------|
| Negative    |

| 2021               | 2020                                                                                                                                   | % Change                                                                                                                                                                                                                                                                                                                                                                                                                                                                                                                                                                                                                                                                                                                                                                                                                                                                                                                                                                                                                                                                                                                                                                                                                                                                                                                                                                                                                                                                                                                                                                                                                                                                                                                                                                                                                                                                                                                                                                                                                                                                                                                       |                                                                                                                                                                                                                                                                                                                                                                                                                                                                                       |
|--------------------|----------------------------------------------------------------------------------------------------------------------------------------|--------------------------------------------------------------------------------------------------------------------------------------------------------------------------------------------------------------------------------------------------------------------------------------------------------------------------------------------------------------------------------------------------------------------------------------------------------------------------------------------------------------------------------------------------------------------------------------------------------------------------------------------------------------------------------------------------------------------------------------------------------------------------------------------------------------------------------------------------------------------------------------------------------------------------------------------------------------------------------------------------------------------------------------------------------------------------------------------------------------------------------------------------------------------------------------------------------------------------------------------------------------------------------------------------------------------------------------------------------------------------------------------------------------------------------------------------------------------------------------------------------------------------------------------------------------------------------------------------------------------------------------------------------------------------------------------------------------------------------------------------------------------------------------------------------------------------------------------------------------------------------------------------------------------------------------------------------------------------------------------------------------------------------------------------------------------------------------------------------------------------------|---------------------------------------------------------------------------------------------------------------------------------------------------------------------------------------------------------------------------------------------------------------------------------------------------------------------------------------------------------------------------------------------------------------------------------------------------------------------------------------|
|                    |                                                                                                                                        | _                                                                                                                                                                                                                                                                                                                                                                                                                                                                                                                                                                                                                                                                                                                                                                                                                                                                                                                                                                                                                                                                                                                                                                                                                                                                                                                                                                                                                                                                                                                                                                                                                                                                                                                                                                                                                                                                                                                                                                                                                                                                                                                              | 78                                                                                                                                                                                                                                                                                                                                                                                                                                                                                    |
|                    |                                                                                                                                        |                                                                                                                                                                                                                                                                                                                                                                                                                                                                                                                                                                                                                                                                                                                                                                                                                                                                                                                                                                                                                                                                                                                                                                                                                                                                                                                                                                                                                                                                                                                                                                                                                                                                                                                                                                                                                                                                                                                                                                                                                                                                                                                                |                                                                                                                                                                                                                                                                                                                                                                                                                                                                                       |
|                    |                                                                                                                                        | _                                                                                                                                                                                                                                                                                                                                                                                                                                                                                                                                                                                                                                                                                                                                                                                                                                                                                                                                                                                                                                                                                                                                                                                                                                                                                                                                                                                                                                                                                                                                                                                                                                                                                                                                                                                                                                                                                                                                                                                                                                                                                                                              |                                                                                                                                                                                                                                                                                                                                                                                                                                                                                       |
| 10,352,551         | 7,730,014                                                                                                                              | 33.93%                                                                                                                                                                                                                                                                                                                                                                                                                                                                                                                                                                                                                                                                                                                                                                                                                                                                                                                                                                                                                                                                                                                                                                                                                                                                                                                                                                                                                                                                                                                                                                                                                                                                                                                                                                                                                                                                                                                                                                                                                                                                                                                         | 100                                                                                                                                                                                                                                                                                                                                                                                                                                                                                   |
|                    | 200                                                                                                                                    |                                                                                                                                                                                                                                                                                                                                                                                                                                                                                                                                                                                                                                                                                                                                                                                                                                                                                                                                                                                                                                                                                                                                                                                                                                                                                                                                                                                                                                                                                                                                                                                                                                                                                                                                                                                                                                                                                                                                                                                                                                                                                                                                |                                                                                                                                                                                                                                                                                                                                                                                                                                                                                       |
| 2021               | 2020                                                                                                                                   | % Change                                                                                                                                                                                                                                                                                                                                                                                                                                                                                                                                                                                                                                                                                                                                                                                                                                                                                                                                                                                                                                                                                                                                                                                                                                                                                                                                                                                                                                                                                                                                                                                                                                                                                                                                                                                                                                                                                                                                                                                                                                                                                                                       |                                                                                                                                                                                                                                                                                                                                                                                                                                                                                       |
| 43,879             | 87,196                                                                                                                                 | <b>-</b> 49.68%                                                                                                                                                                                                                                                                                                                                                                                                                                                                                                                                                                                                                                                                                                                                                                                                                                                                                                                                                                                                                                                                                                                                                                                                                                                                                                                                                                                                                                                                                                                                                                                                                                                                                                                                                                                                                                                                                                                                                                                                                                                                                                                |                                                                                                                                                                                                                                                                                                                                                                                                                                                                                       |
| 2,193,944          | 998,623                                                                                                                                | 119.70%                                                                                                                                                                                                                                                                                                                                                                                                                                                                                                                                                                                                                                                                                                                                                                                                                                                                                                                                                                                                                                                                                                                                                                                                                                                                                                                                                                                                                                                                                                                                                                                                                                                                                                                                                                                                                                                                                                                                                                                                                                                                                                                        |                                                                                                                                                                                                                                                                                                                                                                                                                                                                                       |
| THE PARTY NAMED IN | 11300                                                                                                                                  | State State                                                                                                                                                                                                                                                                                                                                                                                                                                                                                                                                                                                                                                                                                                                                                                                                                                                                                                                                                                                                                                                                                                                                                                                                                                                                                                                                                                                                                                                                                                                                                                                                                                                                                                                                                                                                                                                                                                                                                                                                                                                                                                                    |                                                                                                                                                                                                                                                                                                                                                                                                                                                                                       |
| 2021               | 2020                                                                                                                                   | % Change                                                                                                                                                                                                                                                                                                                                                                                                                                                                                                                                                                                                                                                                                                                                                                                                                                                                                                                                                                                                                                                                                                                                                                                                                                                                                                                                                                                                                                                                                                                                                                                                                                                                                                                                                                                                                                                                                                                                                                                                                                                                                                                       |                                                                                                                                                                                                                                                                                                                                                                                                                                                                                       |
| 24,069,396         | 17,331,453                                                                                                                             | 38.88%                                                                                                                                                                                                                                                                                                                                                                                                                                                                                                                                                                                                                                                                                                                                                                                                                                                                                                                                                                                                                                                                                                                                                                                                                                                                                                                                                                                                                                                                                                                                                                                                                                                                                                                                                                                                                                                                                                                                                                                                                                                                                                                         | •                                                                                                                                                                                                                                                                                                                                                                                                                                                                                     |
| 2,237,823          | 1,085,819                                                                                                                              | 106.10%                                                                                                                                                                                                                                                                                                                                                                                                                                                                                                                                                                                                                                                                                                                                                                                                                                                                                                                                                                                                                                                                                                                                                                                                                                                                                                                                                                                                                                                                                                                                                                                                                                                                                                                                                                                                                                                                                                                                                                                                                                                                                                                        | <b>←</b>                                                                                                                                                                                                                                                                                                                                                                                                                                                                              |
| 196,831            | 135,774                                                                                                                                | 44.97%                                                                                                                                                                                                                                                                                                                                                                                                                                                                                                                                                                                                                                                                                                                                                                                                                                                                                                                                                                                                                                                                                                                                                                                                                                                                                                                                                                                                                                                                                                                                                                                                                                                                                                                                                                                                                                                                                                                                                                                                                                                                                                                         |                                                                                                                                                                                                                                                                                                                                                                                                                                                                                       |
| 26,504,050         | 18,553,046                                                                                                                             | 42.86%                                                                                                                                                                                                                                                                                                                                                                                                                                                                                                                                                                                                                                                                                                                                                                                                                                                                                                                                                                                                                                                                                                                                                                                                                                                                                                                                                                                                                                                                                                                                                                                                                                                                                                                                                                                                                                                                                                                                                                                                                                                                                                                         |                                                                                                                                                                                                                                                                                                                                                                                                                                                                                       |
|                    |                                                                                                                                        |                                                                                                                                                                                                                                                                                                                                                                                                                                                                                                                                                                                                                                                                                                                                                                                                                                                                                                                                                                                                                                                                                                                                                                                                                                                                                                                                                                                                                                                                                                                                                                                                                                                                                                                                                                                                                                                                                                                                                                                                                                                                                                                                |                                                                                                                                                                                                                                                                                                                                                                                                                                                                                       |
| 2021               | 2020                                                                                                                                   | % Change                                                                                                                                                                                                                                                                                                                                                                                                                                                                                                                                                                                                                                                                                                                                                                                                                                                                                                                                                                                                                                                                                                                                                                                                                                                                                                                                                                                                                                                                                                                                                                                                                                                                                                                                                                                                                                                                                                                                                                                                                                                                                                                       |                                                                                                                                                                                                                                                                                                                                                                                                                                                                                       |
| 435,846            | 175,570                                                                                                                                | 148.25%                                                                                                                                                                                                                                                                                                                                                                                                                                                                                                                                                                                                                                                                                                                                                                                                                                                                                                                                                                                                                                                                                                                                                                                                                                                                                                                                                                                                                                                                                                                                                                                                                                                                                                                                                                                                                                                                                                                                                                                                                                                                                                                        | 34                                                                                                                                                                                                                                                                                                                                                                                                                                                                                    |
| 206,980            | 133,866                                                                                                                                | 54.62%                                                                                                                                                                                                                                                                                                                                                                                                                                                                                                                                                                                                                                                                                                                                                                                                                                                                                                                                                                                                                                                                                                                                                                                                                                                                                                                                                                                                                                                                                                                                                                                                                                                                                                                                                                                                                                                                                                                                                                                                                                                                                                                         | ĸ.                                                                                                                                                                                                                                                                                                                                                                                                                                                                                    |
| 114,747            | 125,708                                                                                                                                | -8.72%                                                                                                                                                                                                                                                                                                                                                                                                                                                                                                                                                                                                                                                                                                                                                                                                                                                                                                                                                                                                                                                                                                                                                                                                                                                                                                                                                                                                                                                                                                                                                                                                                                                                                                                                                                                                                                                                                                                                                                                                                                                                                                                         |                                                                                                                                                                                                                                                                                                                                                                                                                                                                                       |
| 757,573            | 435,144                                                                                                                                | 74.10%                                                                                                                                                                                                                                                                                                                                                                                                                                                                                                                                                                                                                                                                                                                                                                                                                                                                                                                                                                                                                                                                                                                                                                                                                                                                                                                                                                                                                                                                                                                                                                                                                                                                                                                                                                                                                                                                                                                                                                                                                                                                                                                         |                                                                                                                                                                                                                                                                                                                                                                                                                                                                                       |
|                    |                                                                                                                                        |                                                                                                                                                                                                                                                                                                                                                                                                                                                                                                                                                                                                                                                                                                                                                                                                                                                                                                                                                                                                                                                                                                                                                                                                                                                                                                                                                                                                                                                                                                                                                                                                                                                                                                                                                                                                                                                                                                                                                                                                                                                                                                                                |                                                                                                                                                                                                                                                                                                                                                                                                                                                                                       |
| 2021               | 2020                                                                                                                                   | % Change                                                                                                                                                                                                                                                                                                                                                                                                                                                                                                                                                                                                                                                                                                                                                                                                                                                                                                                                                                                                                                                                                                                                                                                                                                                                                                                                                                                                                                                                                                                                                                                                                                                                                                                                                                                                                                                                                                                                                                                                                                                                                                                       |                                                                                                                                                                                                                                                                                                                                                                                                                                                                                       |
| 27,261,623         | 18,988,190                                                                                                                             | 43.57%                                                                                                                                                                                                                                                                                                                                                                                                                                                                                                                                                                                                                                                                                                                                                                                                                                                                                                                                                                                                                                                                                                                                                                                                                                                                                                                                                                                                                                                                                                                                                                                                                                                                                                                                                                                                                                                                                                                                                                                                                                                                                                                         | <b>←</b>                                                                                                                                                                                                                                                                                                                                                                                                                                                                              |
| 23,725,670         | 18,141,022                                                                                                                             | 30.78%                                                                                                                                                                                                                                                                                                                                                                                                                                                                                                                                                                                                                                                                                                                                                                                                                                                                                                                                                                                                                                                                                                                                                                                                                                                                                                                                                                                                                                                                                                                                                                                                                                                                                                                                                                                                                                                                                                                                                                                                                                                                                                                         | <b>←</b>                                                                                                                                                                                                                                                                                                                                                                                                                                                                              |
|                    |                                                                                                                                        | A STATE OF THE PARTY OF THE PAR |                                                                                                                                                                                                                                                                                                                                                                                                                                                                                       |
| 2021               | 2020                                                                                                                                   | % Change                                                                                                                                                                                                                                                                                                                                                                                                                                                                                                                                                                                                                                                                                                                                                                                                                                                                                                                                                                                                                                                                                                                                                                                                                                                                                                                                                                                                                                                                                                                                                                                                                                                                                                                                                                                                                                                                                                                                                                                                                                                                                                                       |                                                                                                                                                                                                                                                                                                                                                                                                                                                                                       |
| 3,535,953          | 847,168                                                                                                                                | 317.39%                                                                                                                                                                                                                                                                                                                                                                                                                                                                                                                                                                                                                                                                                                                                                                                                                                                                                                                                                                                                                                                                                                                                                                                                                                                                                                                                                                                                                                                                                                                                                                                                                                                                                                                                                                                                                                                                                                                                                                                                                                                                                                                        |                                                                                                                                                                                                                                                                                                                                                                                                                                                                                       |
|                    | 43,879 2,193,944  2021 24,069,396 2,237,823 196,831 26,504,050  2021 435,846 206,980 114,747 757,573  2021 27,261,623 23,725,670  2021 | 9,109,651 7,724,172 4,607,194 1,877,267 10,352,551 7,730,014  2021 2020 43,879 87,196 2,193,944 998,623  2021 2020 24,069,396 17,331,453 2,237,823 1,085,819 196,831 135,774 26,504,050 18,553,046  2021 2020 435,846 175,570 206,980 133,866 114,747 125,708 757,573 435,144  2021 2020 27,261,623 18,988,190 23,725,670 18,141,022                                                                                                                                                                                                                                                                                                                                                                                                                                                                                                                                                                                                                                                                                                                                                                                                                                                                                                                                                                                                                                                                                                                                                                                                                                                                                                                                                                                                                                                                                                                                                                                                                                                                                                                                                                                           | 9,109,651 7,724,172 17.94% 4,607,194 1,877,267 145.42% 10,352,551 7,730,014 33.93%  2021 2020 % Change 43,879 87,196 -49.68% 2,193,944 998,623 119.70%  2021 2020 % Change 24,069,396 17,331,453 38.88% 2,237,823 1,085,819 106.10% 196,831 135,774 44.97% 26,504,050 18,553,046 42.86%  2021 2020 % Change 435,846 175,570 148.25% 206,980 133,866 54.62% 114,747 125,708 8.72% 757,573 435,144 74.10%  2021 2020 % Change 27,261,623 18,988,190 43.57% 23,725,670 18,141,022 30.78% |