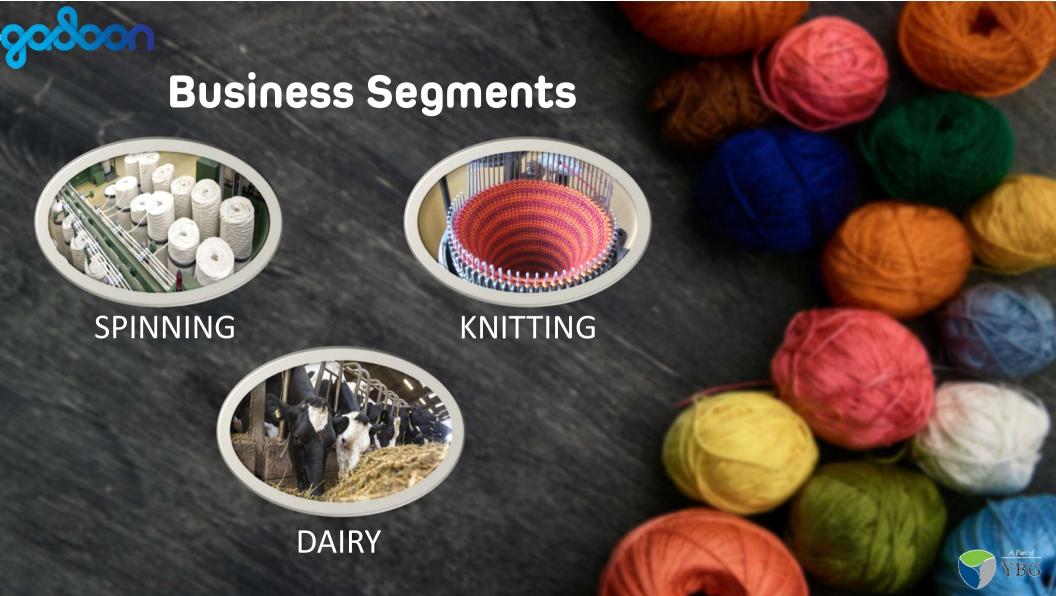

#### Overview

Gadoon Textile Mills Limited (GTML) was incorporated in Pakistan on February 23, 1988 as a public limited company under the repealed Companies Ordinance, 1984 (now Companies Act, 2017) and is listed on Pakistan Stock Exchange. The principal activity of the Company is manufacturing and sale of yarn and knitted sheets and production and sale of milk.

We manufacture and process all types of cotton and manmade fibers, operating state-of-the-art manufacturing plants in Karachi and Gadoon Amazai, Khyber Pakhtunkhwa province. We have a diverse portfolio of products tailored to meet the needs of local and foreign markets.