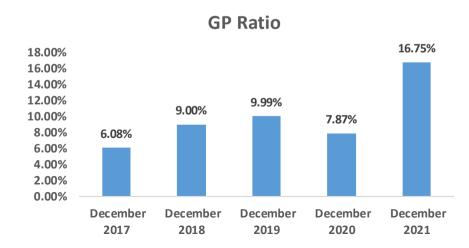

#### BUSINESS ANALYSIS (Half Year Ended 31 December 2021)

| o i obitive |
|-------------|
| Negative    |

| 2021               | 2020                                                                                                                                   | % Change                                                                                                                                                                                                                                                                                                                                                                                                                                                                                                                                                                                                                                                                                                                                                                                                                                                                                                                                                                                                                                                                                                                                                                                                                                                                                                                                                                                                                                                                                                                                                                                                                                                                                                                                                                                                                                                                                                                                                                                                                                                                                                                       |                                                                                                                                                                                                                                                                                                                                                                                                                                                                                       |
|--------------------|----------------------------------------------------------------------------------------------------------------------------------------|--------------------------------------------------------------------------------------------------------------------------------------------------------------------------------------------------------------------------------------------------------------------------------------------------------------------------------------------------------------------------------------------------------------------------------------------------------------------------------------------------------------------------------------------------------------------------------------------------------------------------------------------------------------------------------------------------------------------------------------------------------------------------------------------------------------------------------------------------------------------------------------------------------------------------------------------------------------------------------------------------------------------------------------------------------------------------------------------------------------------------------------------------------------------------------------------------------------------------------------------------------------------------------------------------------------------------------------------------------------------------------------------------------------------------------------------------------------------------------------------------------------------------------------------------------------------------------------------------------------------------------------------------------------------------------------------------------------------------------------------------------------------------------------------------------------------------------------------------------------------------------------------------------------------------------------------------------------------------------------------------------------------------------------------------------------------------------------------------------------------------------|---------------------------------------------------------------------------------------------------------------------------------------------------------------------------------------------------------------------------------------------------------------------------------------------------------------------------------------------------------------------------------------------------------------------------------------------------------------------------------------|
|                    |                                                                                                                                        | _                                                                                                                                                                                                                                                                                                                                                                                                                                                                                                                                                                                                                                                                                                                                                                                                                                                                                                                                                                                                                                                                                                                                                                                                                                                                                                                                                                                                                                                                                                                                                                                                                                                                                                                                                                                                                                                                                                                                                                                                                                                                                                                              | 78                                                                                                                                                                                                                                                                                                                                                                                                                                                                                    |
|                    |                                                                                                                                        |                                                                                                                                                                                                                                                                                                                                                                                                                                                                                                                                                                                                                                                                                                                                                                                                                                                                                                                                                                                                                                                                                                                                                                                                                                                                                                                                                                                                                                                                                                                                                                                                                                                                                                                                                                                                                                                                                                                                                                                                                                                                                                                                |                                                                                                                                                                                                                                                                                                                                                                                                                                                                                       |
|                    |                                                                                                                                        | _                                                                                                                                                                                                                                                                                                                                                                                                                                                                                                                                                                                                                                                                                                                                                                                                                                                                                                                                                                                                                                                                                                                                                                                                                                                                                                                                                                                                                                                                                                                                                                                                                                                                                                                                                                                                                                                                                                                                                                                                                                                                                                                              |                                                                                                                                                                                                                                                                                                                                                                                                                                                                                       |
| 10,352,551         | 7,730,014                                                                                                                              | 33.93%                                                                                                                                                                                                                                                                                                                                                                                                                                                                                                                                                                                                                                                                                                                                                                                                                                                                                                                                                                                                                                                                                                                                                                                                                                                                                                                                                                                                                                                                                                                                                                                                                                                                                                                                                                                                                                                                                                                                                                                                                                                                                                                         | 100                                                                                                                                                                                                                                                                                                                                                                                                                                                                                   |
|                    | 200                                                                                                                                    |                                                                                                                                                                                                                                                                                                                                                                                                                                                                                                                                                                                                                                                                                                                                                                                                                                                                                                                                                                                                                                                                                                                                                                                                                                                                                                                                                                                                                                                                                                                                                                                                                                                                                                                                                                                                                                                                                                                                                                                                                                                                                                                                |                                                                                                                                                                                                                                                                                                                                                                                                                                                                                       |
| 2021               | 2020                                                                                                                                   | % Change                                                                                                                                                                                                                                                                                                                                                                                                                                                                                                                                                                                                                                                                                                                                                                                                                                                                                                                                                                                                                                                                                                                                                                                                                                                                                                                                                                                                                                                                                                                                                                                                                                                                                                                                                                                                                                                                                                                                                                                                                                                                                                                       |                                                                                                                                                                                                                                                                                                                                                                                                                                                                                       |
| 43,879             | 87,196                                                                                                                                 | <b>-</b> 49.68%                                                                                                                                                                                                                                                                                                                                                                                                                                                                                                                                                                                                                                                                                                                                                                                                                                                                                                                                                                                                                                                                                                                                                                                                                                                                                                                                                                                                                                                                                                                                                                                                                                                                                                                                                                                                                                                                                                                                                                                                                                                                                                                |                                                                                                                                                                                                                                                                                                                                                                                                                                                                                       |
| 2,193,944          | 998,623                                                                                                                                | 119.70%                                                                                                                                                                                                                                                                                                                                                                                                                                                                                                                                                                                                                                                                                                                                                                                                                                                                                                                                                                                                                                                                                                                                                                                                                                                                                                                                                                                                                                                                                                                                                                                                                                                                                                                                                                                                                                                                                                                                                                                                                                                                                                                        |                                                                                                                                                                                                                                                                                                                                                                                                                                                                                       |
| THE PARTY NAMED IN | 11300                                                                                                                                  | State State                                                                                                                                                                                                                                                                                                                                                                                                                                                                                                                                                                                                                                                                                                                                                                                                                                                                                                                                                                                                                                                                                                                                                                                                                                                                                                                                                                                                                                                                                                                                                                                                                                                                                                                                                                                                                                                                                                                                                                                                                                                                                                                    |                                                                                                                                                                                                                                                                                                                                                                                                                                                                                       |
| 2021               | 2020                                                                                                                                   | % Change                                                                                                                                                                                                                                                                                                                                                                                                                                                                                                                                                                                                                                                                                                                                                                                                                                                                                                                                                                                                                                                                                                                                                                                                                                                                                                                                                                                                                                                                                                                                                                                                                                                                                                                                                                                                                                                                                                                                                                                                                                                                                                                       |                                                                                                                                                                                                                                                                                                                                                                                                                                                                                       |
| 24,069,396         | 17,331,453                                                                                                                             | 38.88%                                                                                                                                                                                                                                                                                                                                                                                                                                                                                                                                                                                                                                                                                                                                                                                                                                                                                                                                                                                                                                                                                                                                                                                                                                                                                                                                                                                                                                                                                                                                                                                                                                                                                                                                                                                                                                                                                                                                                                                                                                                                                                                         | •                                                                                                                                                                                                                                                                                                                                                                                                                                                                                     |
| 2,237,823          | 1,085,819                                                                                                                              | 106.10%                                                                                                                                                                                                                                                                                                                                                                                                                                                                                                                                                                                                                                                                                                                                                                                                                                                                                                                                                                                                                                                                                                                                                                                                                                                                                                                                                                                                                                                                                                                                                                                                                                                                                                                                                                                                                                                                                                                                                                                                                                                                                                                        | <b>←</b>                                                                                                                                                                                                                                                                                                                                                                                                                                                                              |
| 196,831            | 135,774                                                                                                                                | 44.97%                                                                                                                                                                                                                                                                                                                                                                                                                                                                                                                                                                                                                                                                                                                                                                                                                                                                                                                                                                                                                                                                                                                                                                                                                                                                                                                                                                                                                                                                                                                                                                                                                                                                                                                                                                                                                                                                                                                                                                                                                                                                                                                         |                                                                                                                                                                                                                                                                                                                                                                                                                                                                                       |
| 26,504,050         | 18,553,046                                                                                                                             | 42.86%                                                                                                                                                                                                                                                                                                                                                                                                                                                                                                                                                                                                                                                                                                                                                                                                                                                                                                                                                                                                                                                                                                                                                                                                                                                                                                                                                                                                                                                                                                                                                                                                                                                                                                                                                                                                                                                                                                                                                                                                                                                                                                                         |                                                                                                                                                                                                                                                                                                                                                                                                                                                                                       |
|                    |                                                                                                                                        |                                                                                                                                                                                                                                                                                                                                                                                                                                                                                                                                                                                                                                                                                                                                                                                                                                                                                                                                                                                                                                                                                                                                                                                                                                                                                                                                                                                                                                                                                                                                                                                                                                                                                                                                                                                                                                                                                                                                                                                                                                                                                                                                |                                                                                                                                                                                                                                                                                                                                                                                                                                                                                       |
| 2021               | 2020                                                                                                                                   | % Change                                                                                                                                                                                                                                                                                                                                                                                                                                                                                                                                                                                                                                                                                                                                                                                                                                                                                                                                                                                                                                                                                                                                                                                                                                                                                                                                                                                                                                                                                                                                                                                                                                                                                                                                                                                                                                                                                                                                                                                                                                                                                                                       |                                                                                                                                                                                                                                                                                                                                                                                                                                                                                       |
| 435,846            | 175,570                                                                                                                                | 148.25%                                                                                                                                                                                                                                                                                                                                                                                                                                                                                                                                                                                                                                                                                                                                                                                                                                                                                                                                                                                                                                                                                                                                                                                                                                                                                                                                                                                                                                                                                                                                                                                                                                                                                                                                                                                                                                                                                                                                                                                                                                                                                                                        | 34                                                                                                                                                                                                                                                                                                                                                                                                                                                                                    |
| 206,980            | 133,866                                                                                                                                | 54.62%                                                                                                                                                                                                                                                                                                                                                                                                                                                                                                                                                                                                                                                                                                                                                                                                                                                                                                                                                                                                                                                                                                                                                                                                                                                                                                                                                                                                                                                                                                                                                                                                                                                                                                                                                                                                                                                                                                                                                                                                                                                                                                                         | ĸ.                                                                                                                                                                                                                                                                                                                                                                                                                                                                                    |
| 114,747            | 125,708                                                                                                                                | -8.72%                                                                                                                                                                                                                                                                                                                                                                                                                                                                                                                                                                                                                                                                                                                                                                                                                                                                                                                                                                                                                                                                                                                                                                                                                                                                                                                                                                                                                                                                                                                                                                                                                                                                                                                                                                                                                                                                                                                                                                                                                                                                                                                         |                                                                                                                                                                                                                                                                                                                                                                                                                                                                                       |
| 757,573            | 435,144                                                                                                                                | 74.10%                                                                                                                                                                                                                                                                                                                                                                                                                                                                                                                                                                                                                                                                                                                                                                                                                                                                                                                                                                                                                                                                                                                                                                                                                                                                                                                                                                                                                                                                                                                                                                                                                                                                                                                                                                                                                                                                                                                                                                                                                                                                                                                         |                                                                                                                                                                                                                                                                                                                                                                                                                                                                                       |
|                    |                                                                                                                                        |                                                                                                                                                                                                                                                                                                                                                                                                                                                                                                                                                                                                                                                                                                                                                                                                                                                                                                                                                                                                                                                                                                                                                                                                                                                                                                                                                                                                                                                                                                                                                                                                                                                                                                                                                                                                                                                                                                                                                                                                                                                                                                                                |                                                                                                                                                                                                                                                                                                                                                                                                                                                                                       |
| 2021               | 2020                                                                                                                                   | % Change                                                                                                                                                                                                                                                                                                                                                                                                                                                                                                                                                                                                                                                                                                                                                                                                                                                                                                                                                                                                                                                                                                                                                                                                                                                                                                                                                                                                                                                                                                                                                                                                                                                                                                                                                                                                                                                                                                                                                                                                                                                                                                                       |                                                                                                                                                                                                                                                                                                                                                                                                                                                                                       |
| 27,261,623         | 18,988,190                                                                                                                             | 43.57%                                                                                                                                                                                                                                                                                                                                                                                                                                                                                                                                                                                                                                                                                                                                                                                                                                                                                                                                                                                                                                                                                                                                                                                                                                                                                                                                                                                                                                                                                                                                                                                                                                                                                                                                                                                                                                                                                                                                                                                                                                                                                                                         | <b>←</b>                                                                                                                                                                                                                                                                                                                                                                                                                                                                              |
| 23,725,670         | 18,141,022                                                                                                                             | 30.78%                                                                                                                                                                                                                                                                                                                                                                                                                                                                                                                                                                                                                                                                                                                                                                                                                                                                                                                                                                                                                                                                                                                                                                                                                                                                                                                                                                                                                                                                                                                                                                                                                                                                                                                                                                                                                                                                                                                                                                                                                                                                                                                         | <b>←</b>                                                                                                                                                                                                                                                                                                                                                                                                                                                                              |
|                    |                                                                                                                                        | A STATE OF THE PARTY OF THE PAR |                                                                                                                                                                                                                                                                                                                                                                                                                                                                                       |
| 2021               | 2020                                                                                                                                   | % Change                                                                                                                                                                                                                                                                                                                                                                                                                                                                                                                                                                                                                                                                                                                                                                                                                                                                                                                                                                                                                                                                                                                                                                                                                                                                                                                                                                                                                                                                                                                                                                                                                                                                                                                                                                                                                                                                                                                                                                                                                                                                                                                       |                                                                                                                                                                                                                                                                                                                                                                                                                                                                                       |
| 3,535,953          | 847,168                                                                                                                                | 317.39%                                                                                                                                                                                                                                                                                                                                                                                                                                                                                                                                                                                                                                                                                                                                                                                                                                                                                                                                                                                                                                                                                                                                                                                                                                                                                                                                                                                                                                                                                                                                                                                                                                                                                                                                                                                                                                                                                                                                                                                                                                                                                                                        |                                                                                                                                                                                                                                                                                                                                                                                                                                                                                       |
|                    | 43,879 2,193,944  2021 24,069,396 2,237,823 196,831 26,504,050  2021 435,846 206,980 114,747 757,573  2021 27,261,623 23,725,670  2021 | 9,109,651 7,724,172 4,607,194 1,877,267 10,352,551 7,730,014  2021 2020 43,879 87,196 2,193,944 998,623  2021 2020 24,069,396 17,331,453 2,237,823 1,085,819 196,831 135,774 26,504,050 18,553,046  2021 2020 435,846 175,570 206,980 133,866 114,747 125,708 757,573 435,144  2021 2020 27,261,623 18,988,190 23,725,670 18,141,022                                                                                                                                                                                                                                                                                                                                                                                                                                                                                                                                                                                                                                                                                                                                                                                                                                                                                                                                                                                                                                                                                                                                                                                                                                                                                                                                                                                                                                                                                                                                                                                                                                                                                                                                                                                           | 9,109,651 7,724,172 17.94% 4,607,194 1,877,267 145.42% 10,352,551 7,730,014 33.93%  2021 2020 % Change 43,879 87,196 -49.68% 2,193,944 998,623 119.70%  2021 2020 % Change 24,069,396 17,331,453 38.88% 2,237,823 1,085,819 106.10% 196,831 135,774 44.97% 26,504,050 18,553,046 42.86%  2021 2020 % Change 435,846 175,570 148.25% 206,980 133,866 54.62% 114,747 125,708 8.72% 757,573 435,144 74.10%  2021 2020 % Change 27,261,623 18,988,190 43.57% 23,725,670 18,141,022 30.78% |