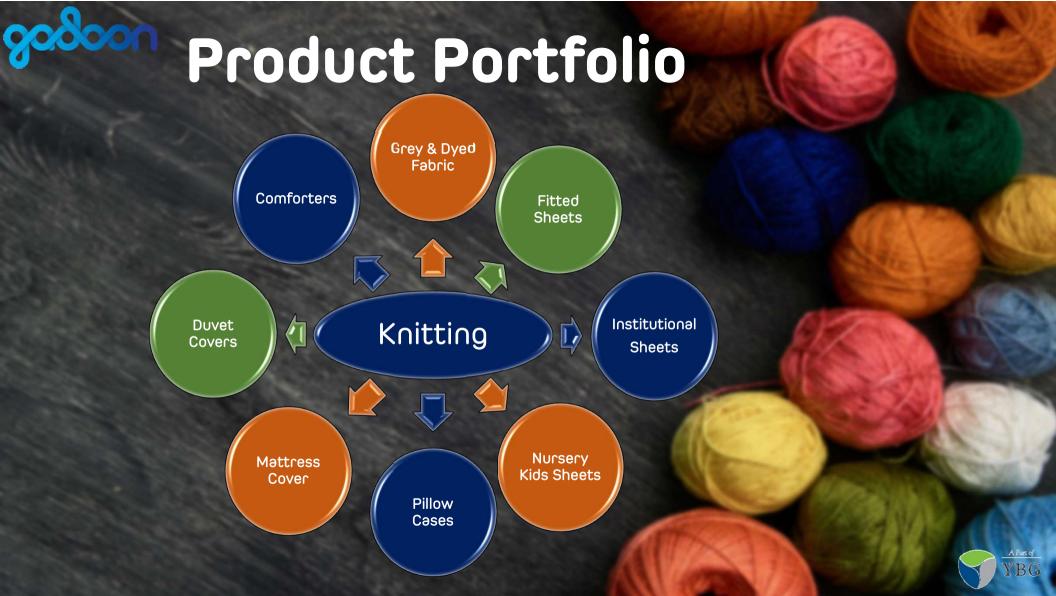

#### Overview

Gadoon Textile Mills Limited (GTML) was incorporated in Pakistan on February 23, 1988 as a public limited company under the repealed Companies Ordinance, 1984 (now Companies Act, 2017) and is listed on Pakistan Stock Exchange. The principal activity of the Company is manufacturing and sale of yarn and knitted sheets and production and sale of milk.