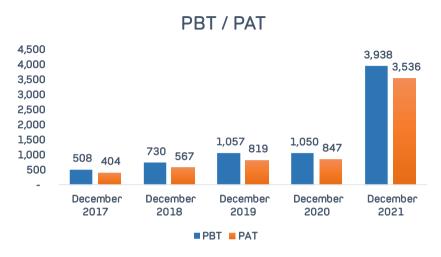

#### BUSINESS ANALYSIS (Half Year Ended 31 December 2021)

| o i obitive |
|-------------|
| Negative    |

| 2021               | 2020                                                                                                                                   | % Change                                                                                                                                                                                                                                                                                                                                                                                                                                                                                                                                                                                                                                                                                                                                                                                                                                                                                                                                                                                                                                                                                                                                                                                                                                                                                                                                                                                                                                                                                                                                                                                                                                                                                                                                                                                                                                                                                                                                                                                                                                                                                                                       |                                                                                                                                                                                                                                                                                                                                                                                                                                                                                       |
|--------------------|----------------------------------------------------------------------------------------------------------------------------------------|--------------------------------------------------------------------------------------------------------------------------------------------------------------------------------------------------------------------------------------------------------------------------------------------------------------------------------------------------------------------------------------------------------------------------------------------------------------------------------------------------------------------------------------------------------------------------------------------------------------------------------------------------------------------------------------------------------------------------------------------------------------------------------------------------------------------------------------------------------------------------------------------------------------------------------------------------------------------------------------------------------------------------------------------------------------------------------------------------------------------------------------------------------------------------------------------------------------------------------------------------------------------------------------------------------------------------------------------------------------------------------------------------------------------------------------------------------------------------------------------------------------------------------------------------------------------------------------------------------------------------------------------------------------------------------------------------------------------------------------------------------------------------------------------------------------------------------------------------------------------------------------------------------------------------------------------------------------------------------------------------------------------------------------------------------------------------------------------------------------------------------|---------------------------------------------------------------------------------------------------------------------------------------------------------------------------------------------------------------------------------------------------------------------------------------------------------------------------------------------------------------------------------------------------------------------------------------------------------------------------------------|
|                    |                                                                                                                                        | _                                                                                                                                                                                                                                                                                                                                                                                                                                                                                                                                                                                                                                                                                                                                                                                                                                                                                                                                                                                                                                                                                                                                                                                                                                                                                                                                                                                                                                                                                                                                                                                                                                                                                                                                                                                                                                                                                                                                                                                                                                                                                                                              | 78                                                                                                                                                                                                                                                                                                                                                                                                                                                                                    |
|                    |                                                                                                                                        |                                                                                                                                                                                                                                                                                                                                                                                                                                                                                                                                                                                                                                                                                                                                                                                                                                                                                                                                                                                                                                                                                                                                                                                                                                                                                                                                                                                                                                                                                                                                                                                                                                                                                                                                                                                                                                                                                                                                                                                                                                                                                                                                |                                                                                                                                                                                                                                                                                                                                                                                                                                                                                       |
|                    |                                                                                                                                        | _                                                                                                                                                                                                                                                                                                                                                                                                                                                                                                                                                                                                                                                                                                                                                                                                                                                                                                                                                                                                                                                                                                                                                                                                                                                                                                                                                                                                                                                                                                                                                                                                                                                                                                                                                                                                                                                                                                                                                                                                                                                                                                                              |                                                                                                                                                                                                                                                                                                                                                                                                                                                                                       |
| 10,352,551         | 7,730,014                                                                                                                              | 33.93%                                                                                                                                                                                                                                                                                                                                                                                                                                                                                                                                                                                                                                                                                                                                                                                                                                                                                                                                                                                                                                                                                                                                                                                                                                                                                                                                                                                                                                                                                                                                                                                                                                                                                                                                                                                                                                                                                                                                                                                                                                                                                                                         | 100                                                                                                                                                                                                                                                                                                                                                                                                                                                                                   |
|                    | 200                                                                                                                                    |                                                                                                                                                                                                                                                                                                                                                                                                                                                                                                                                                                                                                                                                                                                                                                                                                                                                                                                                                                                                                                                                                                                                                                                                                                                                                                                                                                                                                                                                                                                                                                                                                                                                                                                                                                                                                                                                                                                                                                                                                                                                                                                                |                                                                                                                                                                                                                                                                                                                                                                                                                                                                                       |
| 2021               | 2020                                                                                                                                   | % Change                                                                                                                                                                                                                                                                                                                                                                                                                                                                                                                                                                                                                                                                                                                                                                                                                                                                                                                                                                                                                                                                                                                                                                                                                                                                                                                                                                                                                                                                                                                                                                                                                                                                                                                                                                                                                                                                                                                                                                                                                                                                                                                       |                                                                                                                                                                                                                                                                                                                                                                                                                                                                                       |
| 43,879             | 87,196                                                                                                                                 | <b>-</b> 49.68%                                                                                                                                                                                                                                                                                                                                                                                                                                                                                                                                                                                                                                                                                                                                                                                                                                                                                                                                                                                                                                                                                                                                                                                                                                                                                                                                                                                                                                                                                                                                                                                                                                                                                                                                                                                                                                                                                                                                                                                                                                                                                                                |                                                                                                                                                                                                                                                                                                                                                                                                                                                                                       |
| 2,193,944          | 998,623                                                                                                                                | 119.70%                                                                                                                                                                                                                                                                                                                                                                                                                                                                                                                                                                                                                                                                                                                                                                                                                                                                                                                                                                                                                                                                                                                                                                                                                                                                                                                                                                                                                                                                                                                                                                                                                                                                                                                                                                                                                                                                                                                                                                                                                                                                                                                        |                                                                                                                                                                                                                                                                                                                                                                                                                                                                                       |
| THE PARTY NAMED IN | 11300                                                                                                                                  | State State                                                                                                                                                                                                                                                                                                                                                                                                                                                                                                                                                                                                                                                                                                                                                                                                                                                                                                                                                                                                                                                                                                                                                                                                                                                                                                                                                                                                                                                                                                                                                                                                                                                                                                                                                                                                                                                                                                                                                                                                                                                                                                                    |                                                                                                                                                                                                                                                                                                                                                                                                                                                                                       |
| 2021               | 2020                                                                                                                                   | % Change                                                                                                                                                                                                                                                                                                                                                                                                                                                                                                                                                                                                                                                                                                                                                                                                                                                                                                                                                                                                                                                                                                                                                                                                                                                                                                                                                                                                                                                                                                                                                                                                                                                                                                                                                                                                                                                                                                                                                                                                                                                                                                                       |                                                                                                                                                                                                                                                                                                                                                                                                                                                                                       |
| 24,069,396         | 17,331,453                                                                                                                             | 38.88%                                                                                                                                                                                                                                                                                                                                                                                                                                                                                                                                                                                                                                                                                                                                                                                                                                                                                                                                                                                                                                                                                                                                                                                                                                                                                                                                                                                                                                                                                                                                                                                                                                                                                                                                                                                                                                                                                                                                                                                                                                                                                                                         | •                                                                                                                                                                                                                                                                                                                                                                                                                                                                                     |
| 2,237,823          | 1,085,819                                                                                                                              | 106.10%                                                                                                                                                                                                                                                                                                                                                                                                                                                                                                                                                                                                                                                                                                                                                                                                                                                                                                                                                                                                                                                                                                                                                                                                                                                                                                                                                                                                                                                                                                                                                                                                                                                                                                                                                                                                                                                                                                                                                                                                                                                                                                                        | <b>←</b>                                                                                                                                                                                                                                                                                                                                                                                                                                                                              |
| 196,831            | 135,774                                                                                                                                | 44.97%                                                                                                                                                                                                                                                                                                                                                                                                                                                                                                                                                                                                                                                                                                                                                                                                                                                                                                                                                                                                                                                                                                                                                                                                                                                                                                                                                                                                                                                                                                                                                                                                                                                                                                                                                                                                                                                                                                                                                                                                                                                                                                                         |                                                                                                                                                                                                                                                                                                                                                                                                                                                                                       |
| 26,504,050         | 18,553,046                                                                                                                             | 42.86%                                                                                                                                                                                                                                                                                                                                                                                                                                                                                                                                                                                                                                                                                                                                                                                                                                                                                                                                                                                                                                                                                                                                                                                                                                                                                                                                                                                                                                                                                                                                                                                                                                                                                                                                                                                                                                                                                                                                                                                                                                                                                                                         |                                                                                                                                                                                                                                                                                                                                                                                                                                                                                       |
|                    |                                                                                                                                        |                                                                                                                                                                                                                                                                                                                                                                                                                                                                                                                                                                                                                                                                                                                                                                                                                                                                                                                                                                                                                                                                                                                                                                                                                                                                                                                                                                                                                                                                                                                                                                                                                                                                                                                                                                                                                                                                                                                                                                                                                                                                                                                                |                                                                                                                                                                                                                                                                                                                                                                                                                                                                                       |
| 2021               | 2020                                                                                                                                   | % Change                                                                                                                                                                                                                                                                                                                                                                                                                                                                                                                                                                                                                                                                                                                                                                                                                                                                                                                                                                                                                                                                                                                                                                                                                                                                                                                                                                                                                                                                                                                                                                                                                                                                                                                                                                                                                                                                                                                                                                                                                                                                                                                       |                                                                                                                                                                                                                                                                                                                                                                                                                                                                                       |
| 435,846            | 175,570                                                                                                                                | 148.25%                                                                                                                                                                                                                                                                                                                                                                                                                                                                                                                                                                                                                                                                                                                                                                                                                                                                                                                                                                                                                                                                                                                                                                                                                                                                                                                                                                                                                                                                                                                                                                                                                                                                                                                                                                                                                                                                                                                                                                                                                                                                                                                        | 34                                                                                                                                                                                                                                                                                                                                                                                                                                                                                    |
| 206,980            | 133,866                                                                                                                                | 54.62%                                                                                                                                                                                                                                                                                                                                                                                                                                                                                                                                                                                                                                                                                                                                                                                                                                                                                                                                                                                                                                                                                                                                                                                                                                                                                                                                                                                                                                                                                                                                                                                                                                                                                                                                                                                                                                                                                                                                                                                                                                                                                                                         | ĸ.                                                                                                                                                                                                                                                                                                                                                                                                                                                                                    |
| 114,747            | 125,708                                                                                                                                | -8.72%                                                                                                                                                                                                                                                                                                                                                                                                                                                                                                                                                                                                                                                                                                                                                                                                                                                                                                                                                                                                                                                                                                                                                                                                                                                                                                                                                                                                                                                                                                                                                                                                                                                                                                                                                                                                                                                                                                                                                                                                                                                                                                                         |                                                                                                                                                                                                                                                                                                                                                                                                                                                                                       |
| 757,573            | 435,144                                                                                                                                | 74.10%                                                                                                                                                                                                                                                                                                                                                                                                                                                                                                                                                                                                                                                                                                                                                                                                                                                                                                                                                                                                                                                                                                                                                                                                                                                                                                                                                                                                                                                                                                                                                                                                                                                                                                                                                                                                                                                                                                                                                                                                                                                                                                                         |                                                                                                                                                                                                                                                                                                                                                                                                                                                                                       |
|                    |                                                                                                                                        |                                                                                                                                                                                                                                                                                                                                                                                                                                                                                                                                                                                                                                                                                                                                                                                                                                                                                                                                                                                                                                                                                                                                                                                                                                                                                                                                                                                                                                                                                                                                                                                                                                                                                                                                                                                                                                                                                                                                                                                                                                                                                                                                |                                                                                                                                                                                                                                                                                                                                                                                                                                                                                       |
| 2021               | 2020                                                                                                                                   | % Change                                                                                                                                                                                                                                                                                                                                                                                                                                                                                                                                                                                                                                                                                                                                                                                                                                                                                                                                                                                                                                                                                                                                                                                                                                                                                                                                                                                                                                                                                                                                                                                                                                                                                                                                                                                                                                                                                                                                                                                                                                                                                                                       |                                                                                                                                                                                                                                                                                                                                                                                                                                                                                       |
| 27,261,623         | 18,988,190                                                                                                                             | 43.57%                                                                                                                                                                                                                                                                                                                                                                                                                                                                                                                                                                                                                                                                                                                                                                                                                                                                                                                                                                                                                                                                                                                                                                                                                                                                                                                                                                                                                                                                                                                                                                                                                                                                                                                                                                                                                                                                                                                                                                                                                                                                                                                         | <b>←</b>                                                                                                                                                                                                                                                                                                                                                                                                                                                                              |
| 23,725,670         | 18,141,022                                                                                                                             | 30.78%                                                                                                                                                                                                                                                                                                                                                                                                                                                                                                                                                                                                                                                                                                                                                                                                                                                                                                                                                                                                                                                                                                                                                                                                                                                                                                                                                                                                                                                                                                                                                                                                                                                                                                                                                                                                                                                                                                                                                                                                                                                                                                                         | <b>←</b>                                                                                                                                                                                                                                                                                                                                                                                                                                                                              |
|                    |                                                                                                                                        | A STATE OF THE PARTY OF THE PAR |                                                                                                                                                                                                                                                                                                                                                                                                                                                                                       |
| 2021               | 2020                                                                                                                                   | % Change                                                                                                                                                                                                                                                                                                                                                                                                                                                                                                                                                                                                                                                                                                                                                                                                                                                                                                                                                                                                                                                                                                                                                                                                                                                                                                                                                                                                                                                                                                                                                                                                                                                                                                                                                                                                                                                                                                                                                                                                                                                                                                                       |                                                                                                                                                                                                                                                                                                                                                                                                                                                                                       |
| 3,535,953          | 847,168                                                                                                                                | 317.39%                                                                                                                                                                                                                                                                                                                                                                                                                                                                                                                                                                                                                                                                                                                                                                                                                                                                                                                                                                                                                                                                                                                                                                                                                                                                                                                                                                                                                                                                                                                                                                                                                                                                                                                                                                                                                                                                                                                                                                                                                                                                                                                        |                                                                                                                                                                                                                                                                                                                                                                                                                                                                                       |
|                    | 43,879 2,193,944  2021 24,069,396 2,237,823 196,831 26,504,050  2021 435,846 206,980 114,747 757,573  2021 27,261,623 23,725,670  2021 | 9,109,651 7,724,172 4,607,194 1,877,267 10,352,551 7,730,014  2021 2020 43,879 87,196 2,193,944 998,623  2021 2020 24,069,396 17,331,453 2,237,823 1,085,819 196,831 135,774 26,504,050 18,553,046  2021 2020 435,846 175,570 206,980 133,866 114,747 125,708 757,573 435,144  2021 2020 27,261,623 18,988,190 23,725,670 18,141,022                                                                                                                                                                                                                                                                                                                                                                                                                                                                                                                                                                                                                                                                                                                                                                                                                                                                                                                                                                                                                                                                                                                                                                                                                                                                                                                                                                                                                                                                                                                                                                                                                                                                                                                                                                                           | 9,109,651 7,724,172 17.94% 4,607,194 1,877,267 145.42% 10,352,551 7,730,014 33.93%  2021 2020 % Change 43,879 87,196 -49.68% 2,193,944 998,623 119.70%  2021 2020 % Change 24,069,396 17,331,453 38.88% 2,237,823 1,085,819 106.10% 196,831 135,774 44.97% 26,504,050 18,553,046 42.86%  2021 2020 % Change 435,846 175,570 148.25% 206,980 133,866 54.62% 114,747 125,708 8.72% 757,573 435,144 74.10%  2021 2020 % Change 27,261,623 18,988,190 43.57% 23,725,670 18,141,022 30.78% |